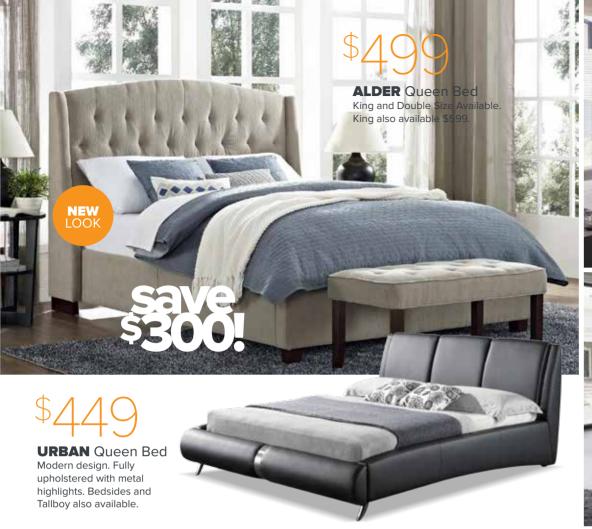

LARSON 3 + 2 Seater Includes scatter cushions Choice of colours

\$1000 pt

**DUSK** 4 Piece Queen Suite Includes queen bed, 2 bedsides and tallboy.

**GRAYSON** Queen Bed

King Size also available

SAVE \$300

SAVE \$200