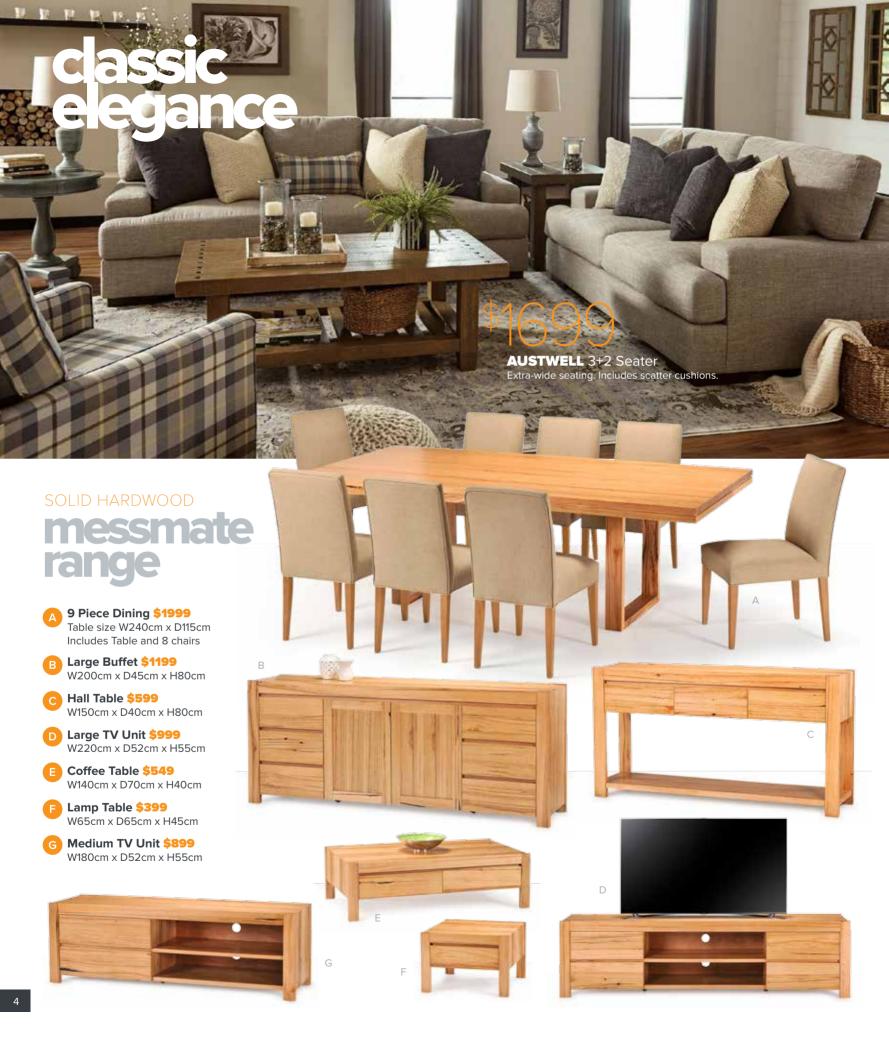

### tamar range

- 7 Piece Dining \$1199
  Table Size: W180cm x 100cm
  Includes Table and 6 chairs
- B Buffet \$599 W165cm x D45cm x H88cm
- Hall Table \$399 W120cm x D38cm x H80cm
- D Large TV Unit \$599 W218cm x D50cm x H57cm
- E Coffee Table \$399 W130cm x D70cm x H50cm
- Lamp Table \$249 W65cm x D65cm x H50cm
- G Medium TV Unit \$499 W164cm x D48cm x H88cm