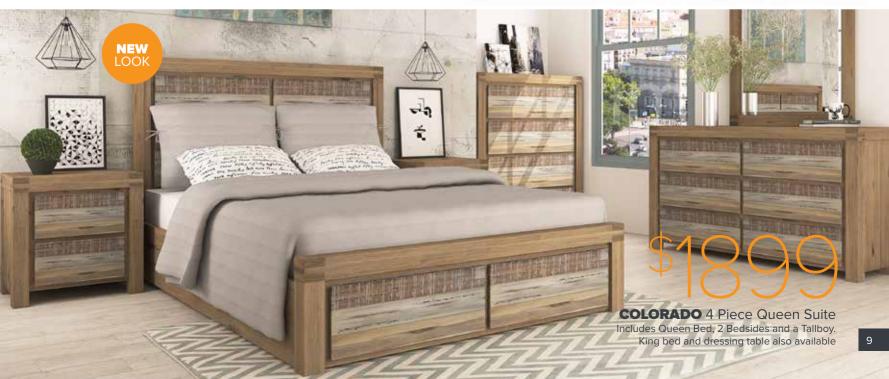

SHOP ONLINE & SAVE TODAY! FurnitureTrader.com.au

FURNITURE TRADER













В

### tamar range

- 7 Piece Dining \$1199
  Table Size: W180cm x 100cm
  Includes Table and 6 chairs
- B Buffet \$599 W165cm x D45cm x H88cm
- Hall Table \$399 W120cm x D38cm x H80cm
- D Large TV Unit \$599 W218cm x D50cm x H57cm
- E Coffee Table \$399 W130cm x D70cm x H50cm
- Lamp Table \$249 W65cm x D65cm x H50cm
- G Medium TV Unit \$499 W164cm x D48cm x H88cm



LARSON 3 + 2 Seater Includes scatter cushions Choice of colours

























\$1000 pt

**DUSK** 4 Piece Queen Suite Includes queen bed, 2 bedsides and tallboy.









**GRAYSON** Queen Bed

King Size also available









SAVE \$300

SAVE \$200

OSTEO CONTOUR Queen Mattress

5 Zoned Pocket Spring, Gel Infused Memory Foam, Natural Latex, Edge Support. King size **\$899**  **DREAMSCAPE** Queen Mattress 5 Zoned Pocket Spring, Gel Infused Memory Foam, Edge Support. King size \$599

Form

HOT BUY!

HORIZON

Queen Mattress Pocket Spring. Base not included

**ORGANIC** 

**COTTON** Queen Mattress

Pocket Spring, Airflow gusset, Organic Cotton Quilting, Edge Support. King size **\$699** 

sleep has never looked so good

**ASPIRE** Queen Mattress

5 zoned foam encased pocket spring, pillow top with latex and memory foam, wool blend fabric

IN 3 FEELS

SAVE \$100