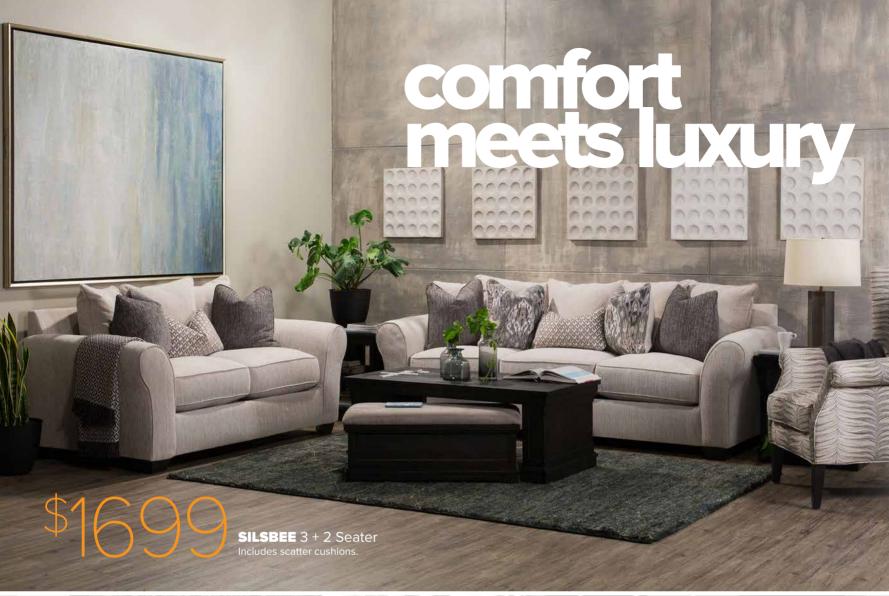

LARSON 3 + 2 Seater Includes scatter cushions Choice of colours

\$1000 pt

**DUSK** 4 Piece Queen Suite Includes queen bed, 2 bedsides and tallboy.

**GRAYSON** Queen Bed

King Size also available

SAVE \$300

SAVE \$200