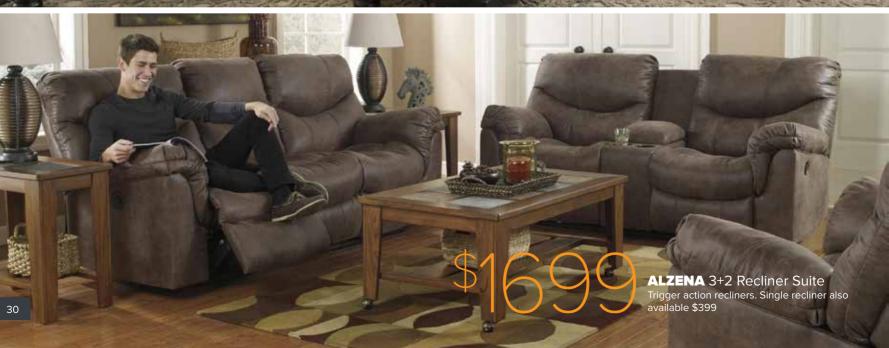

LARSON 3 + 2 Seater Includes scatter cushions Choice of colours

\$1000 pt

**DUSK** 4 Piece Queen Suite Includes queen bed, 2 bedsides and tallboy.

**GRAYSON** Queen Bed

King Size also available

SAVE \$300

SAVE \$200