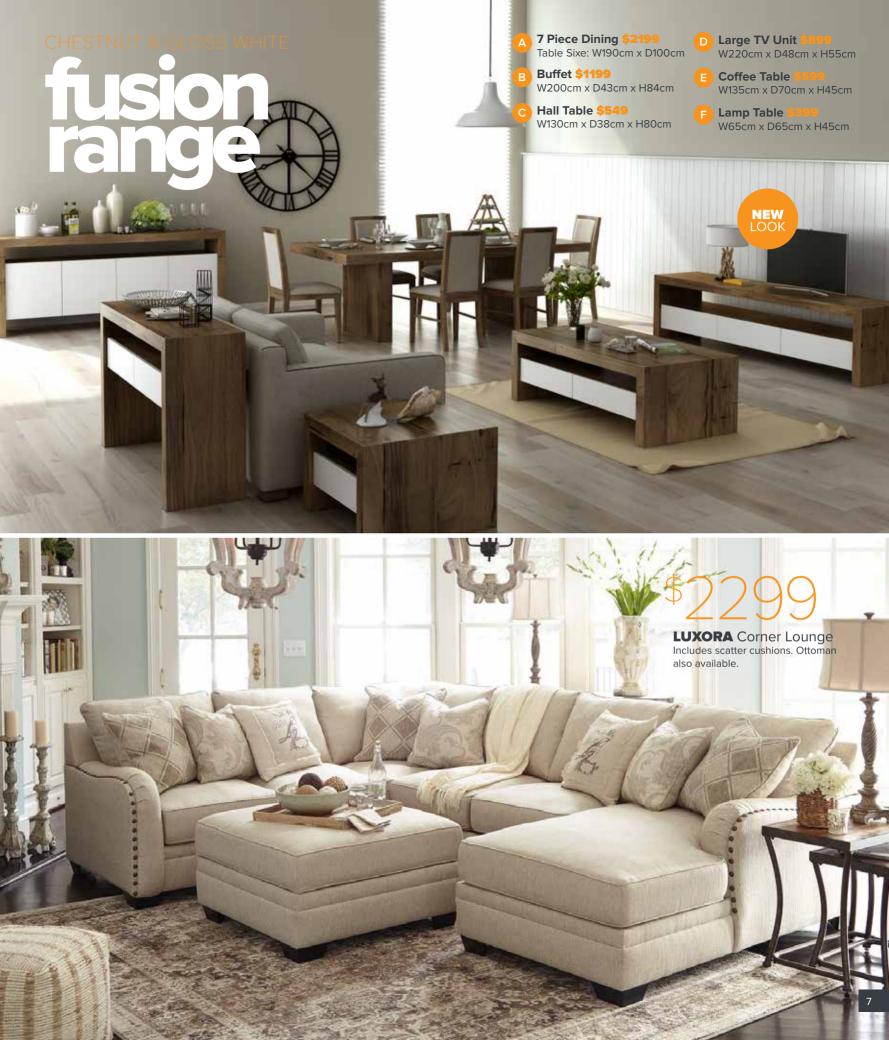

## eldorado range

- 11 Piece Dining Set \$1699
  Table size: W240cm x D120cm
  Includes table and 10 chairs
- B Large TV Unit \$599 W227cm x D47cm x H63cm
- **4 Drawer Coffee Table \$399** W135cm x D76cm x H42cm
- D Lamp Table \$179 W75cm x D75cm x H45cm
- Large Buffet \$749 W214cm x D47cm x H87cm
- Medium TV Unit \$449
  W180cm x D47cm x H63cm
- G Display Cabinet \$699 Size: W112cm x D38cm x H185cm

# \$2299