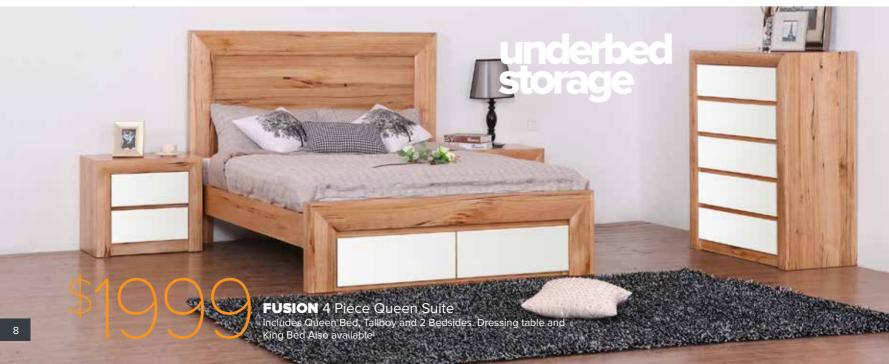

SHOP ONLINE & SAVE TODAY! FurnitureTrader.com.au

FURNITURE TRADER













В

### tamar range

- 7 Piece Dining \$1199
  Table Size: W180cm x 100cm
  Includes Table and 6 chairs
- B Buffet \$599 W165cm x D45cm x H88cm
- Hall Table \$399 W120cm x D38cm x H80cm
- D Large TV Unit \$599 W218cm x D50cm x H57cm
- E Coffee Table \$399 W130cm x D70cm x H50cm
- Lamp Table \$249 W65cm x D65cm x H50cm
- G Medium TV Unit \$499 W164cm x D48cm x H88cm



LARSON 3 + 2 Seater Includes scatter cushions Choice of colours

























\$1000 pt

**DUSK** 4 Piece Queen Suite Includes queen bed, 2 bedsides and tallboy.









**GRAYSON** Queen Bed

King Size also available









SAVE \$300

SAVE \$200

OSTEO CONTOUR Queen Mattress

5 Zoned Pocket Spring, Gel Infused Memory Foam, Natural Latex, Edge Support. King size **\$899**  **DREAMSCAPE** Queen Mattress 5 Zoned Pocket Spring, Gel Infused Memory Foam, Edge Support. King size \$599

Form

HOT BUY!

HORIZON

Queen Mattress Pocket Spring. Base not included

**ORGANIC** 

**COTTON** Queen Mattress

Pocket Spring, Airflow gusset, Organic Cotton Quilting, Edge Support. King size **\$699** 

sleep has never looked so good

**ASPIRE** Queen Mattress

5 zoned foam encased pocket spring, pillow top with latex and memory foam, wool blend fabric

IN 3 FEELS

SAVE