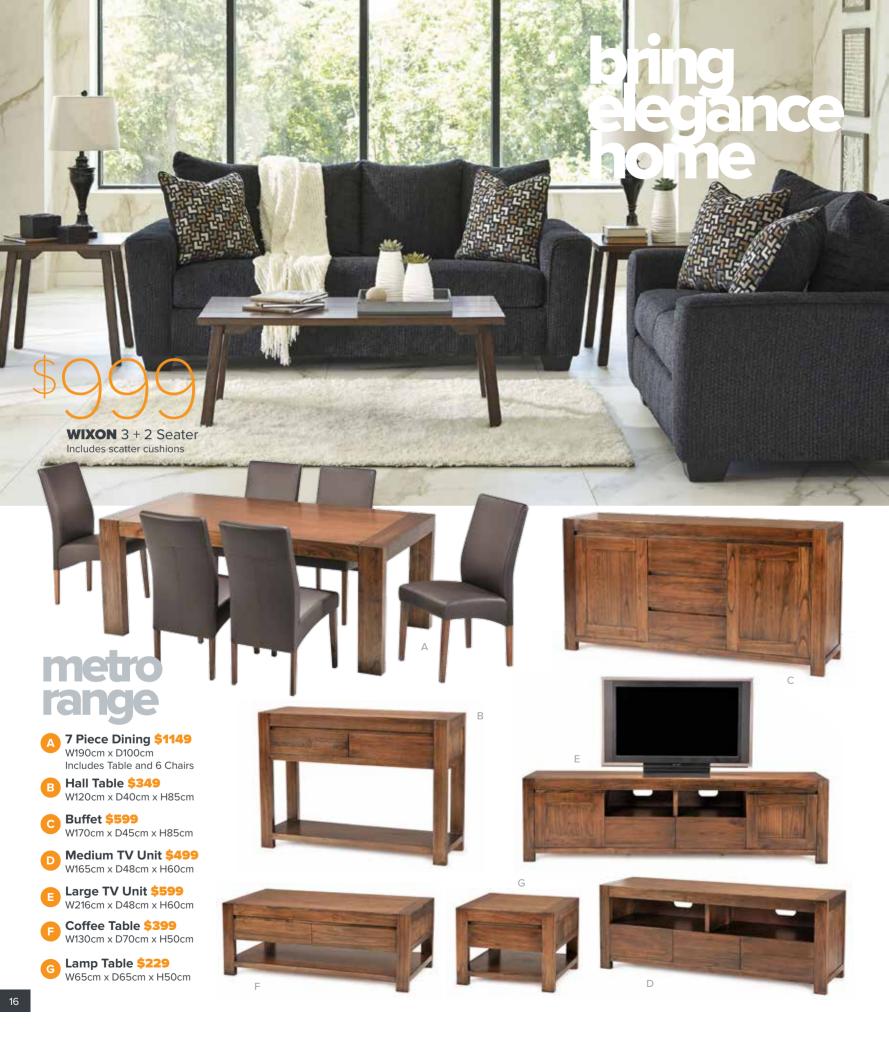

LARSON 3 + 2 Seater Includes scatter cushions Choice of colours

\$1000 pt

**DUSK** 4 Piece Queen Suite Includes queen bed, 2 bedsides and tallboy.

**GRAYSON** Queen Bed

King Size also available

SAVE \$300

SAVE \$200