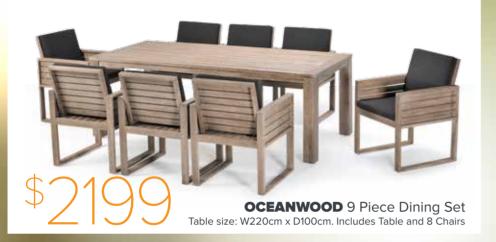

RETRO Barstool
Available in light and dark tan colour.
Padded seat



get the look today







W100cm x D33cm x H190cm









# \$2299

#### **ATLANTIC**

13 Piece Extension Dining Table Size: Extend from 223cm to 343cm

able Size: Extend from 223cm to 343cm Includes table and 12 Chairs. Cushions not included. \$29 each





#### **ATLANTIC** 7 Piece Dining

Table size W180cm x D100cm Includes table and 6 Chairs.
Cushions not included. \$29 each

\$1499

#### **ATLANTIC** 9 Piece Dining

Table Size: W240cm x D110cm Includes Table and 8 Chairs Cushions not included. \$29 each

enjoy outside

\$1499

ATLANTIC 9 Piece
Octagonal Dining
Table Size: W177cm
Includes Table and 8 Chairs
Features built in Lazy Susan
Cushions not included. \$29 each



# your dream outdoor oalsis awaits

















**RIDGE** 5 Piece Bar Set Includes Table and 4 Barstools

**RIDGE** 7 Piece Dining
Table size: W170cm x D100cm. Includes Table and 6 Chairs



**VERTIGO** 9 Piece Dining Table size: W220cm x D100cm. Includes Table and 8 Chairs. Features concrete top



**RIDGE** Corner Lounge Set Includes: Corner Lounge and Coffee Table





























**EPPING** 102-120 Cooper Street PH: 9401 2666 Service@FurnitureTrader.com.au **DANDENONG** 35 Greens Road PH: 9791 9433

Danden on g@Furniture Trader.com. au

FurnitureTrader.com.au