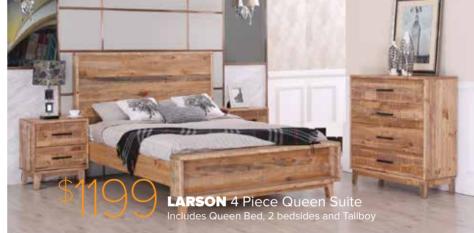

LARSON 3 + 2 Seater Includes scatter cushions Choice of colours

\$1000 pt

**DUSK** 4 Piece Queen Suite Includes queen bed, 2 bedsides and tallboy.

**GRAYSON** Queen Bed

King Size also available

SAVE \$300

SAVE \$200