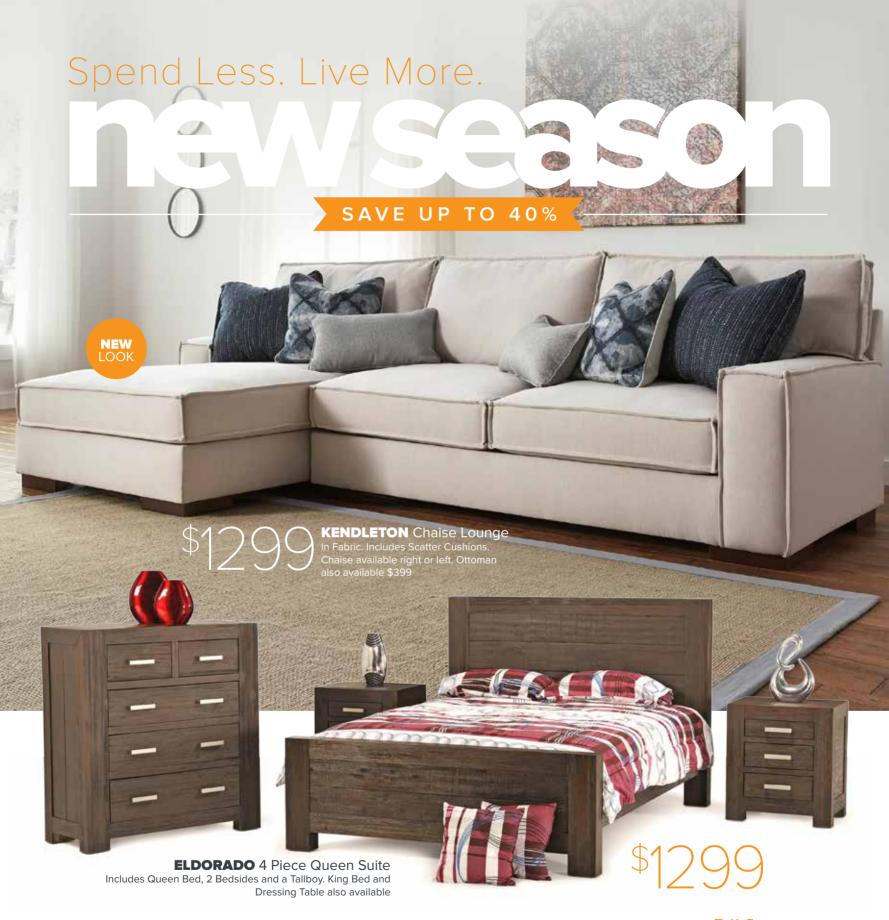

SHOP ONLINE & SAVE TODAY! FurnitureTrader.com.au

FURNITURE TRADER













В

### tamar range

- 7 Piece Dining \$1199
  Table Size: W180cm x 100cm
  Includes Table and 6 chairs
- B Buffet \$599 W165cm x D45cm x H88cm
- Hall Table \$399 W120cm x D38cm x H80cm
- D Large TV Unit \$599 W218cm x D50cm x H57cm
- E Coffee Table \$399 W130cm x D70cm x H50cm
- Lamp Table \$249 W65cm x D65cm x H50cm
- G Medium TV Unit \$499 W164cm x D48cm x H88cm



LARSON 3 + 2 Seater Includes scatter cushions Choice of colours

























\$1000 pt

**DUSK** 4 Piece Queen Suite Includes queen bed, 2 bedsides and tallboy.









**GRAYSON** Queen Bed

King Size also available









SAVE \$300

SAVE \$200

OSTEO CONTOUR Queen Mattress

5 Zoned Pocket Spring, Gel Infused Memory Foam, Natur