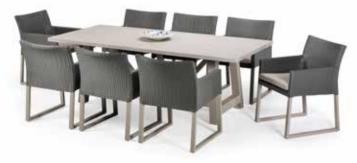

# your dream outdoor oalsis awaits

**RIDGE** 5 Piece Bar Set Includes Table and 4 Barstools

**RIDGE** 7 Piece Dining
Table size: W170cm x D100cm. Includes Table and 6 Chairs

**VERTIGO** 9 Piece Dining Table size: W220cm x D100cm. Includes Table and 8 Chairs. Features concrete top