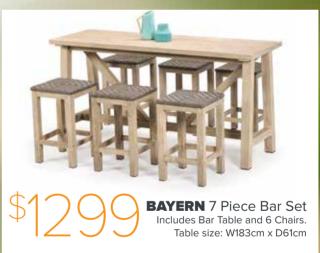

RETRO Barstool
Available in light and dark tan colour.
Padded seat



get the look today







W100cm x D33cm x H190cm









# \$2299

#### **ATLANTIC**

13 Piece Extension Dining Table Size: Extend from 223cm to 343cm

able Size: Extend from 223cm to 343cm Includes table and 12 Chairs. Cushions not included. \$29 each





#### **ATLANTIC** 7 Piece Dining

Table size W180cm x D100cm Includes table and 6 Chairs.
Cushions not included. \$29 each

\$1499

#### **ATLANTIC** 9 Piece Dining

Table Size: W240cm x D110cm Includes Table and 8 Chairs Cushions not included. \$29 each

enjoy outside

\$1499

ATLANTIC 9 Piece
Octagonal Dining
Table Size: W177cm
Includes Table and 8 Chairs
Features built in Lazy Susan
Cushions not included. \$29 each



# your dream outdoor oalsis awaits

















**RIDGE** 5 Piece Bar Set Includes Table and 4 Barstools

**RIDGE** 7 Piece Dining
Table size: W170cm x D100cm. Includes Table and 6 Chairs



**VERTIGO** 9 Piece Dining Table size: W220cm x D100cm. Includes Table and 8 Chairs. Features concrete top



**RIDGE** Corner Lounge Set Includes: Corner Lounge and Coffee Table





























**EPPING** 102-120 Cooper Street PH: 9401 2666 Service@FurnitureTrader.com.au **DANDENONG** 35 Greens Road PH: 9791 9433

Danden on g@Furniture Trader.com. au

FurnitureTrader.com.au