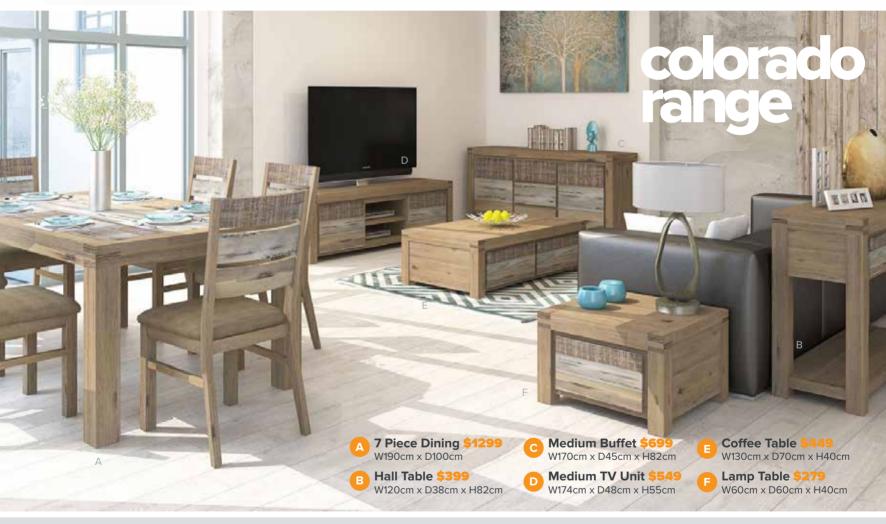

## eldorado range

- 11 Piece Dining Set \$1699
  Table size: W240cm x D120cm
  Includes table and 10 chairs
- B Large TV Unit \$599 W227cm x D47cm x H63cm
- **4 Drawer Coffee Table \$399** W135cm x D76cm x H42cm
- D Lamp Table \$179 W75cm x D75cm x H45cm
- Large Buffet \$749 W214cm x D47cm x H87cm
- Medium TV Unit \$449
  W180cm x D47cm x H63cm
- G Display Cabinet \$699 Size: W112cm x D38cm x H185cm