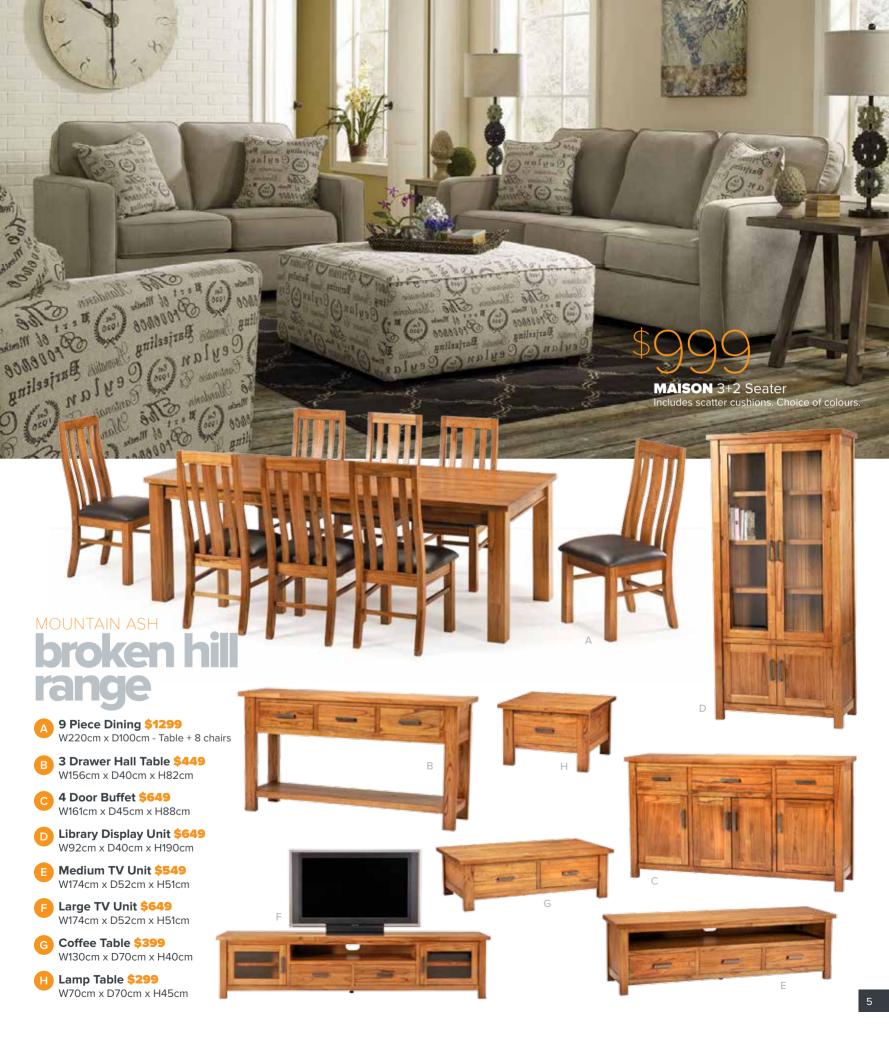

## eldorado range

- 11 Piece Dining Set \$1699
  Table size: W240cm x D120cm
  Includes table and 10 chairs
- B Large TV Unit \$599 W227cm x D47cm x H63cm
- **4 Drawer Coffee Table \$399** W135cm x D76cm x H42cm
- D Lamp Table \$179 W75cm x D75cm x H45cm
- Large Buffet \$749 W214cm x D47cm x H87cm
- Medium TV Unit \$449
  W180cm x D47cm x H63cm
- G Display Cabinet \$699 Size: W112cm x D38cm x H185cm