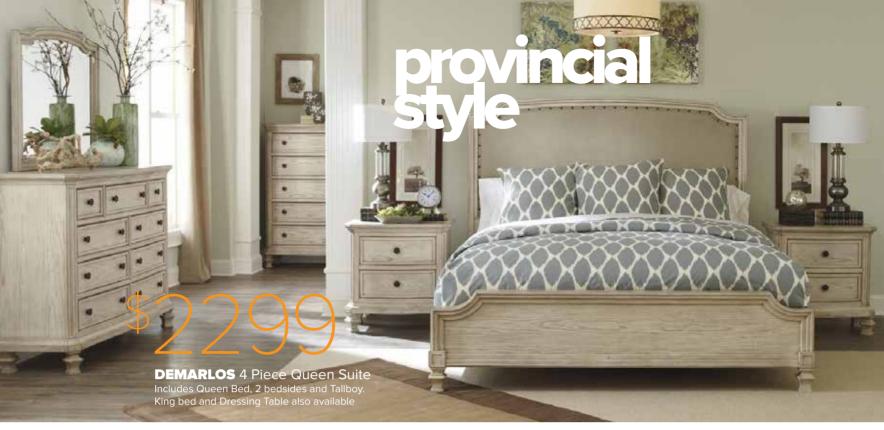

SHOP ONLINE & SAVE TODAY! FurnitureTrader.com.au

FURNITURE TRADER













В

### tamar range

- 7 Piece Dining \$1199
  Table Size: W180cm x 100cm
  Includes Table and 6 chairs
- B Buffet \$599 W165cm x D45cm x H88cm
- Hall Table \$399 W120cm x D38cm x H80cm
- D Large TV Unit \$599 W218cm x D50cm x H57cm
- E Coffee Table \$399 W130cm x D70cm x H50cm
- Lamp Table \$249 W65cm x D65cm x H50cm
- G Medium TV Unit \$499 W164cm x D48cm x H88cm



LARSON 3 + 2 Seater Includes scatter cushions Choice of colours

























\$1000 pt

**DUSK** 4 Piece Queen Suite Includes queen bed, 2 bedsides and tallboy.









**GRAYSON** Queen Bed

King Size also available









SAVE \$300

SAVE \$200

OSTEO CONTOUR Queen Mattress

5 Zoned Pocket Spring, Gel Infused Memory Foam, Natural Latex, Edge Support. King size **\$899**  **DREAMSCAPE** Queen Mattress 5 Zoned Pocket Spring, Gel Infused Memory Foam, Edge Support. King size \$599

Form

HOT BUY!

HORIZON

Queen Mattress Pocket Spring. Base not included

**ORGANIC** 

**COTTON** Queen Mattress

Pocket Spring, Airflow gusset, Organic Cotton Quilting, Edge Support. King size **\$699** 

sleep has never looked so good

**ASPIRE** Queen Mattress

5 zoned foam encased pocket spring, pillow top with latex and memory foam, wool blend fabric

IN 3 FEELS