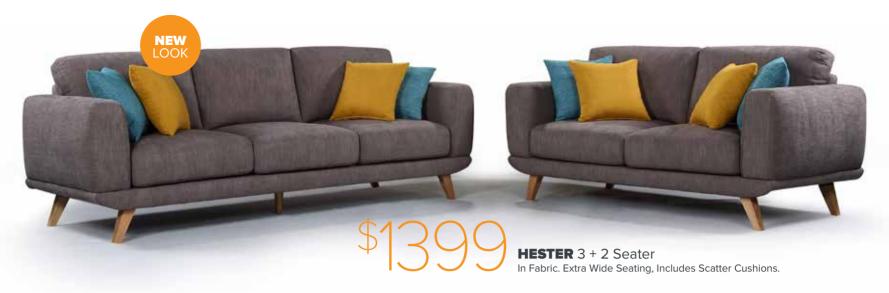

LARSON 3 + 2 Seater Includes scatter cushions Choice of colours

\$1000 pt

**DUSK** 4 Piece Queen Suite Includes queen bed, 2 bedsides and tallboy.

**GRAYSON** Queen Bed

King Size also available

SAVE \$300

SAVE \$200