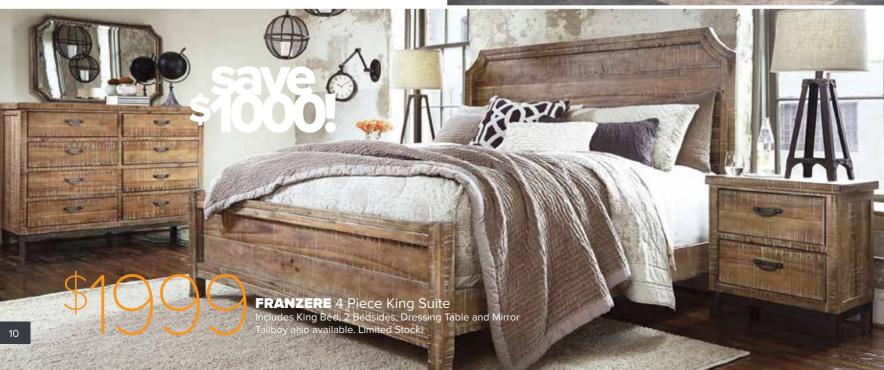

LARSON 3 + 2 Seater Includes scatter cushions Choice of colours

\$1000 pt

**DUSK** 4 Piece Queen Suite Includes queen bed, 2 bedsides and tallboy.

**GRAYSON** Queen Bed

King Size also available

SAVE \$300

SAVE \$200