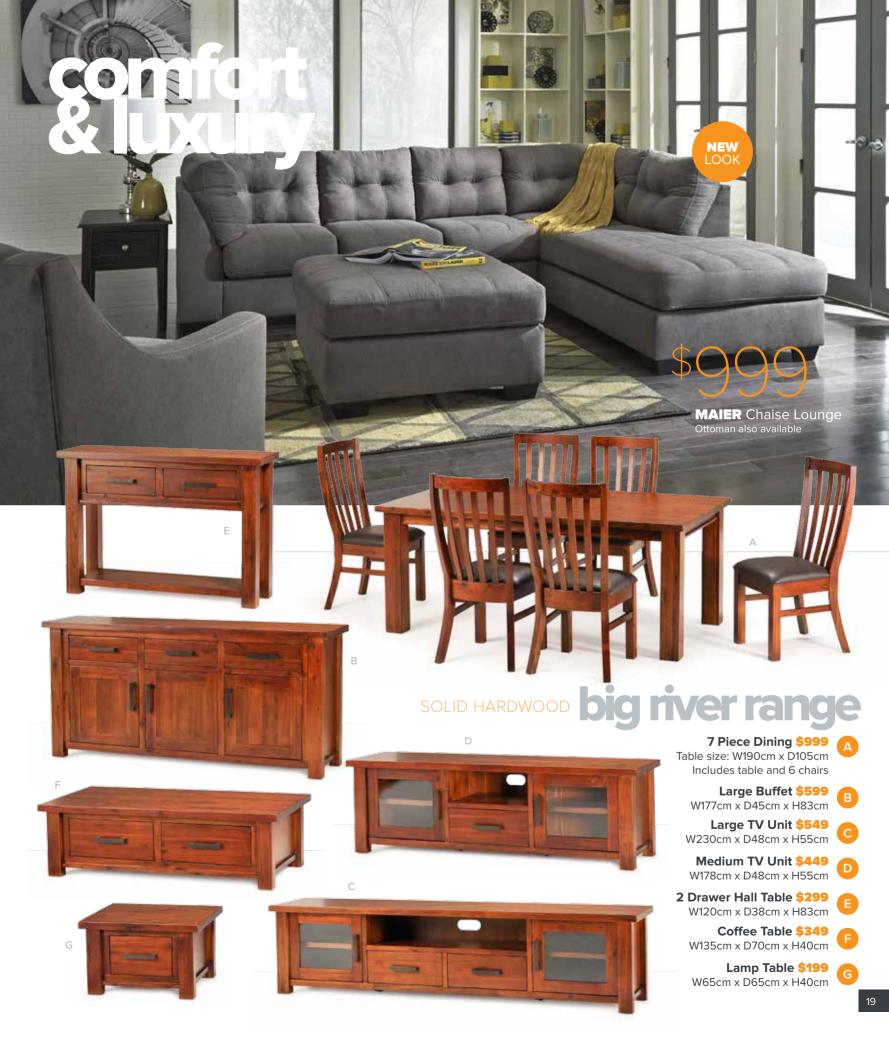

## eldorado range

- 11 Piece Dining Set \$1699
  Table size: W240cm x D120cm
  Includes table and 10 chairs
- B Large TV Unit \$599 W227cm x D47cm x H63cm
- **4 Drawer Coffee Table \$399** W135cm x D76cm x H42cm
- D Lamp Table \$179 W75cm x D75cm x H45cm
- Large Buffet \$749 W214cm x D47cm x H87cm
- Medium TV Unit \$449
  W180cm x D47cm x H63cm
- G Display Cabinet \$699 Size: W112cm x D38cm x H185cm