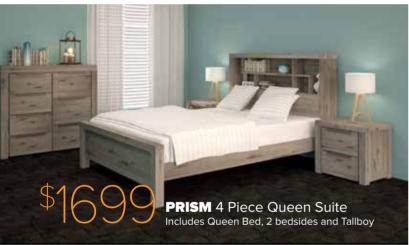

SHOP ONLINE & SAVE TODAY! FurnitureTrader.com.au

FURNITURE TRADER













В

### tamar range

- 7 Piece Dining \$1199
  Table Size: W180cm x 100cm
  Includes Table and 6 chairs
- B Buffet \$599 W165cm x D45cm x H88cm
- Hall Table \$399 W120cm x D38cm x H80cm
- D Large TV Unit \$599 W218cm x D50cm x H57cm
- E Coffee Table \$399 W130cm x D70cm x H50cm
- Lamp Table \$249 W65cm x D65cm x H50cm
- G Medium TV Unit \$499 W164cm x D48cm x H88cm



LARSON 3 + 2 Seater Includes scatter cushions Choice of colours

























\$1000 pt

**DUSK** 4 Piece Queen Suite Includes queen bed, 2 bedsides and tallboy.









**GRAYSON** Queen Bed

King Size also available









SAVE \$300

SAVE \$200

OSTEO CONTOUR Queen Mattress

5 Zoned Pocket Spring, Gel Infused Memory Foam, Natural Latex, Edge Support. King size **\$899**  **DREAMSCAPE** Queen Mattress 5 Zoned Pocket Spring, Gel Infused Memory Foam, Edge Support. King size \$599

Form

HOT BUY!

HORIZON

Queen Mattress Pocket Spring. Base not included

**ORGANIC** 

**COTTON** Queen Mattress

Pocket Spring, Airflow gusset, Organic Cotton Quilting, Edge Support. King size **\$699** 

sleep has never looked so good

**ASPIRE** Queen Mattress

5 zoned foam encased pocket spring, pillow top with latex and memory foam, wool blend fabric

IN 3 FEELS

S