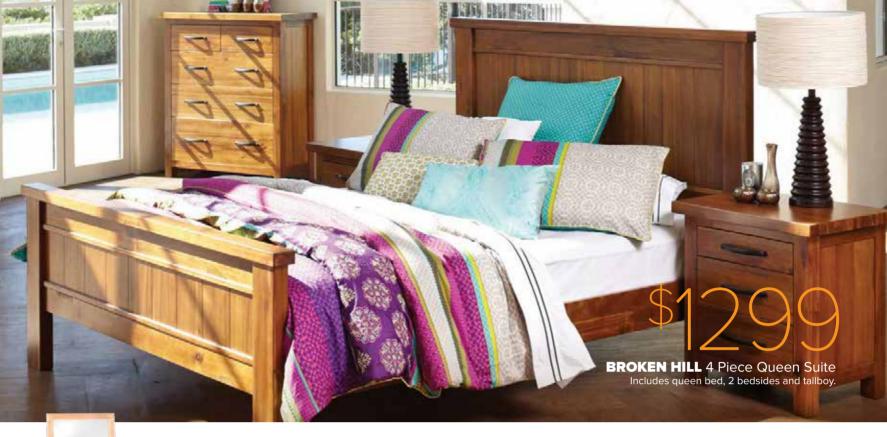

SHOP ONLINE & SAVE TODAY! FurnitureTrader.com.au

FURNITURE TRADER













В

### tamar range

- 7 Piece Dining \$1199
  Table Size: W180cm x 100cm
  Includes Table and 6 chairs
- B Buffet \$599 W165cm x D45cm x H88cm
- Hall Table \$399 W120cm x D38cm x H80cm
- D Large TV Unit \$599 W218cm x D50cm x H57cm
- E Coffee Table \$399 W130cm x D70cm x H50cm
- Lamp Table \$249 W65cm x D65cm x H50cm
- G Medium TV Unit \$499 W164cm x D48cm x H88cm



LARSON 3 + 2 Seater Includes scatter cushions Choice of colours

























\$1000 pt

**DUSK** 4 Piece Queen Suite Includes queen bed, 2 bedsides and tallboy.









**GRAYSON** Queen Bed

King Size also available









SAVE \$300

SAVE \$200

OSTEO CONTOUR Queen Mattress

5 Zoned Pocket Spring, Gel Infused Memory Foam, Natural Latex, Edge Support. King size **\$899**  **DREAMSCAPE** Queen Mattress 5 Zoned Pocket Spring, Gel Infused Memory Foam, Edge Support. King size \$599

Form

HOT BUY!

HORIZON

Queen Mattress Pocket Spring. Base not included

**ORGANIC** 

**COTTON** Queen Mattress

Pocket Spring, Airflow gusset, Organic Cotton Quilting, Edge Support. King size **\$699** 

sleep has never looked so good

**ASPIRE** Queen Mattress

5 zoned foam encased pocket spring, pillow top with latex and memory foam, wool blend fabric

IN 3 FEELS

SAVE \$