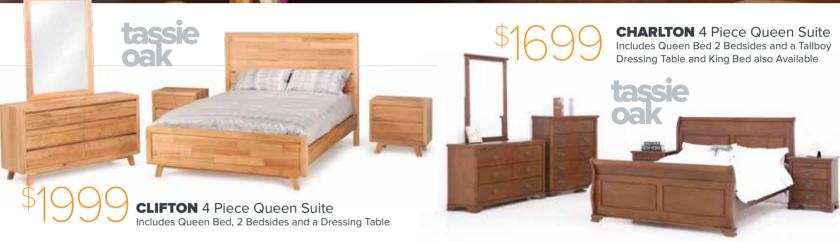

SHOP ONLINE & SAVE TODAY! FurnitureTrader.com.au

FURNITURE TRADER













В

### tamar range

- 7 Piece Dining \$1199
  Table Size: W180cm x 100cm
  Includes Table and 6 chairs
- B Buffet \$599 W165cm x D45cm x H88cm
- Hall Table \$399 W120cm x D38cm x H80cm
- D Large TV Unit \$599 W218cm x D50cm x H57cm
- E Coffee Table \$399 W130cm x D70cm x H50cm
- Lamp Table \$249 W65cm x D65cm x H50cm
- G Medium TV Unit \$499 W164cm x D48cm x H88cm



LARSON 3 + 2 Seater Includes scatter cushions Choice of colours

























\$1000 pt

**DUSK** 4 Piece Queen Suite Includes queen bed, 2 bedsides and tallboy.









**GRAYSON** Queen Bed

King Size also available









SAVE \$300

SAVE \$200

OSTEO CONTOUR Queen Mattress

5 Zoned Pocket Spring, Gel Infused Memory Foam, Natural Latex, Edge Support. King size **\$899**  **DREAMSCAPE** Queen Mattress 5 Zoned Pocket Spring, Gel Infused Memory Foam, Edge Support. King size \$599

Form

HOT BUY!

HORIZON

Queen Mattress Pocket Spring. Base not included

**ORGANIC** 

**COTTON** Queen Mattress

Pocket Spring, Airflow gusset, Organic Cotton Quilting, Edge Support. King size **\$699** 

sleep has never looked so good

**ASPIRE** Queen Mattress

5 zoned foam encased pocket spring, pillow top with latex and memory foam, wool blend fabric

IN 3 FEELS

SAVE \$10