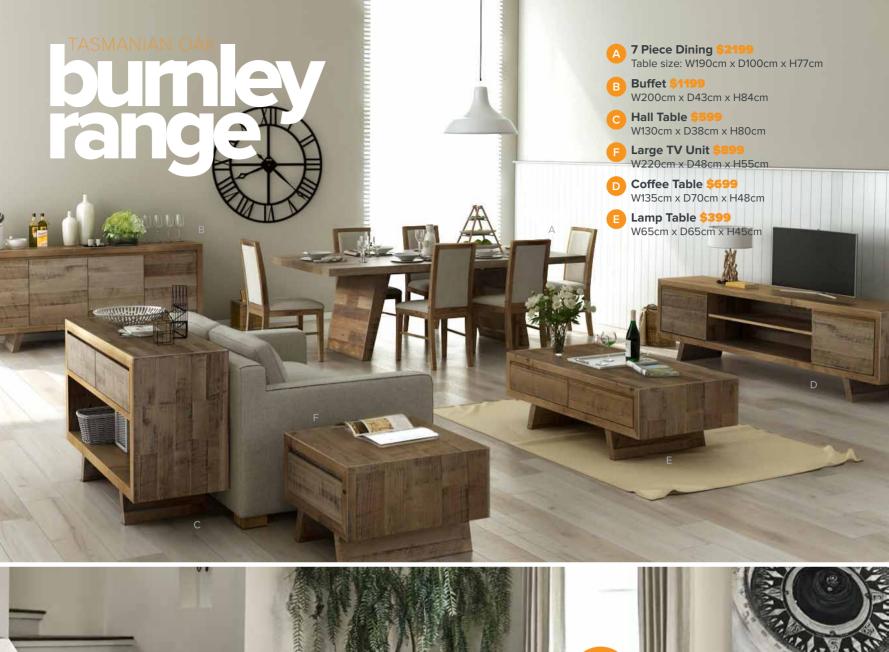

## eldorado range

- 11 Piece Dining Set \$1699
  Table size: W240cm x D120cm
  Includes table and 10 chairs
- B Large TV Unit \$599 W227cm x D47cm x H63cm
- **4 Drawer Coffee Table \$399** W135cm x D76cm x H42cm
- D Lamp Table \$179 W75cm x D75cm x H45cm
- Large Buffet \$749 W214cm x D47cm x H87cm
- Medium TV Unit \$449
  W180cm x D47cm x H63cm
- G Display Cabinet \$699 Size: W112cm x D38cm x H185cm