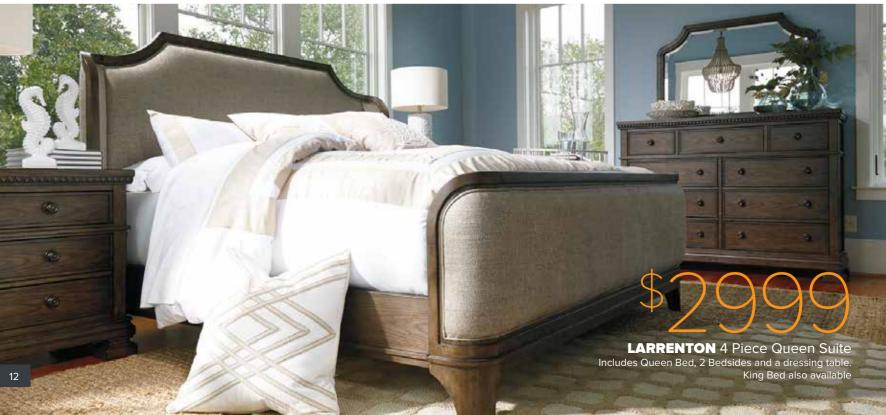

LARSON 3 + 2 Seater Includes scatter cushions Choice of colours

\$1000 pt

**DUSK** 4 Piece Queen Suite Includes queen bed, 2 bedsides and tallboy.

**GRAYSON** Queen Bed

King Size also available

SAVE \$300

SAVE \$200