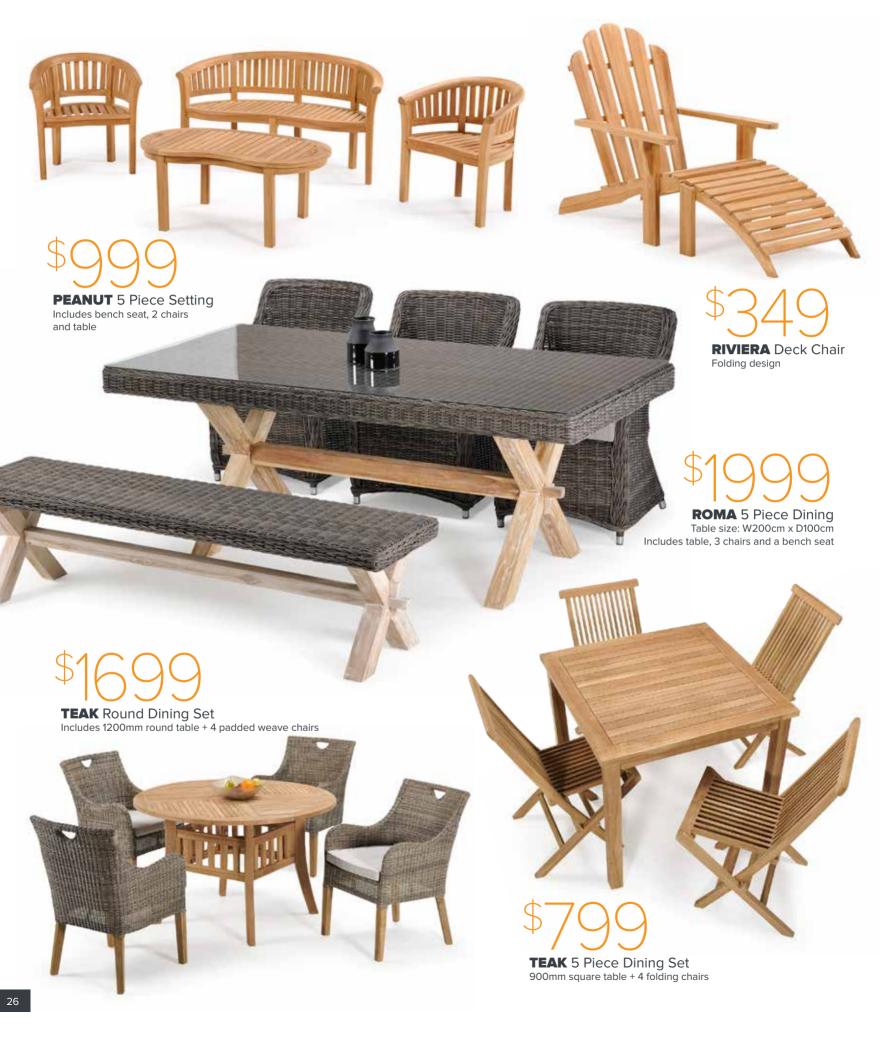

#### **ATLANTIC** 7 Piece Dining

Table size W180cm x D100cm Includes table and 6 Chairs.
Cushions not included. \$29 each

\$1499

#### **ATLANTIC** 9 Piece Dining

Table Size: W240cm x D110cm Includes Table and 8 Chairs Cushions not included. \$29 each

enjoy outside

\$1499

ATLANTIC 9 Piece
Octagonal Dining
Table Size: W177cm
Includes Table and 8 Chairs
Features built in Lazy Susan
Cushions not included. \$29 each



# your dream outdoor oalsis awaits

















**RIDGE** 5 Piece Bar Set Includes Table and 4 Barstools

**RIDGE** 7 Piece Dining
Table size: W170cm x D100cm. Includes Table and 6 Chairs



**VERTIGO** 9 Piece Dining Table size: W220cm x D100cm. Includes Table and 8 Chairs. Features concrete top



**RIDGE** Corner Lounge Set Includes: Corner Lounge and Coffee Table





























**EPPING** 102-120 Cooper Street PH: 9401 2666 Service@FurnitureTrader.com.au **DANDENONG** 35 Greens Road PH: 9791 9433

Danden on g@Furniture Trader.com. au

FurnitureTrader.com.au