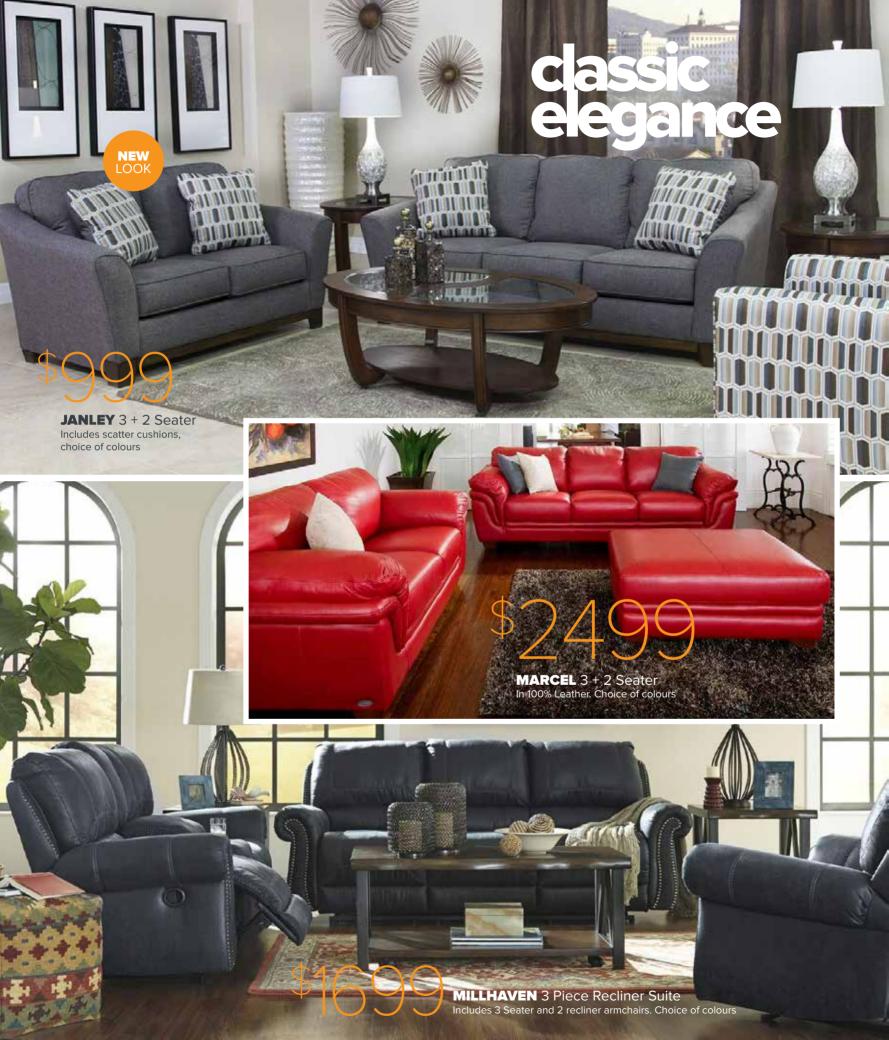

LARSON 3 + 2 Seater Includes scatter cushions Choice of colours

\$1000 pt

**DUSK** 4 Piece Queen Suite Includes queen bed, 2 bedsides and tallboy.

**GRAYSON** Queen Bed

King Size also available

SAVE \$300

SAVE \$200