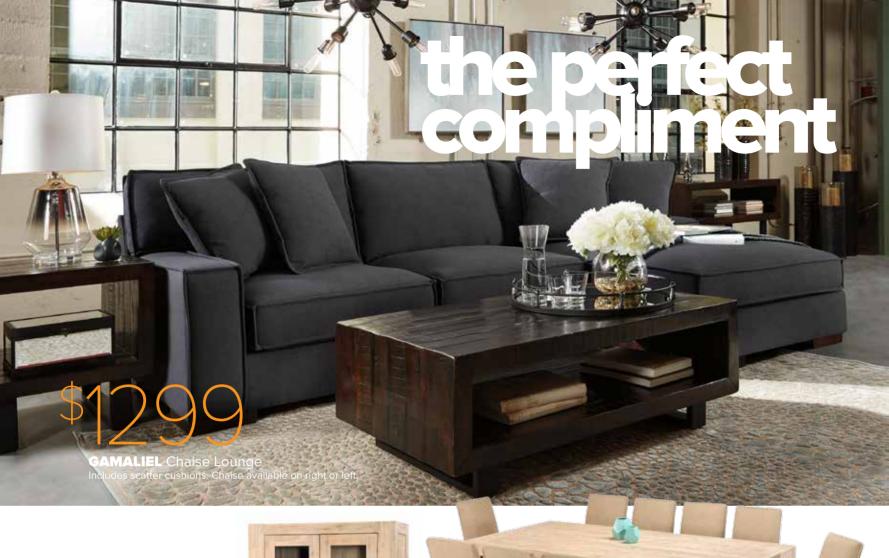

LARSON 3 + 2 Seater Includes scatter cushions Choice of colours

\$1000 pt

**DUSK** 4 Piece Queen Suite Includes queen bed, 2 bedsides and tallboy.

**GRAYSON** Queen Bed

King Size also available

SAVE \$300

SAVE \$200