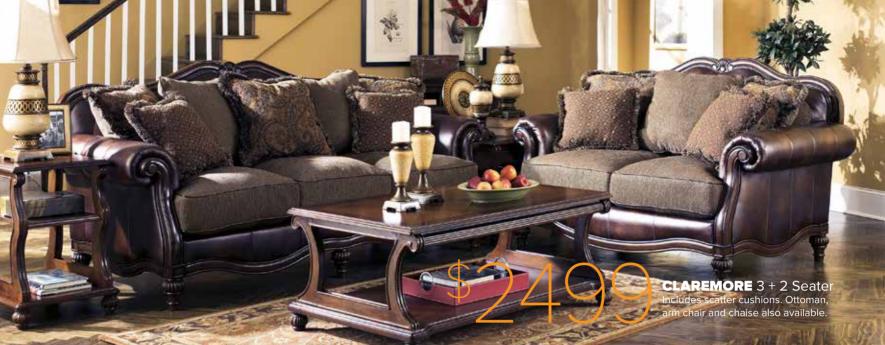

TIC** 7 Piece Dining

Table size W180cm x D100cm Includes table and 6 Chairs.
Cushions not included. \$29 each

\$1499

#### **ATLANTIC** 9 Piece Dining

Table Size: W240cm x D110cm Includes Table and 8 Chairs Cushions not included. \$29 each

enjoy outside

\$1499

ATLANTIC 9 Piece
Octagonal Dining
Table Size: W177cm
Includes Table and 8 Chairs
Features built in Lazy Susan
Cushions not included. \$29 each



# your dream outdoor oalsis awaits

















**RIDGE** 5 Piece Bar Set Includes Table and 4 Barstools

**RIDGE** 7 Piece Dining
Table size: W170cm x D100cm. Includes Table and 6 Chairs



**VERTIGO** 9 Piece Dining Table size: W220cm x D100cm. Includes Table and 8 Chairs. Features concrete top



**RIDGE** Corner Lounge Set Includes: Corner Lounge and Coffee Table





























**EPPING** 102-120 Cooper Street PH: 9401 2666 Service@FurnitureTrader.com.au **DANDENONG** 35 Greens Road PH: 9791 9433

Danden on g@Furniture Trader.com. au

FurnitureTrader.com.au