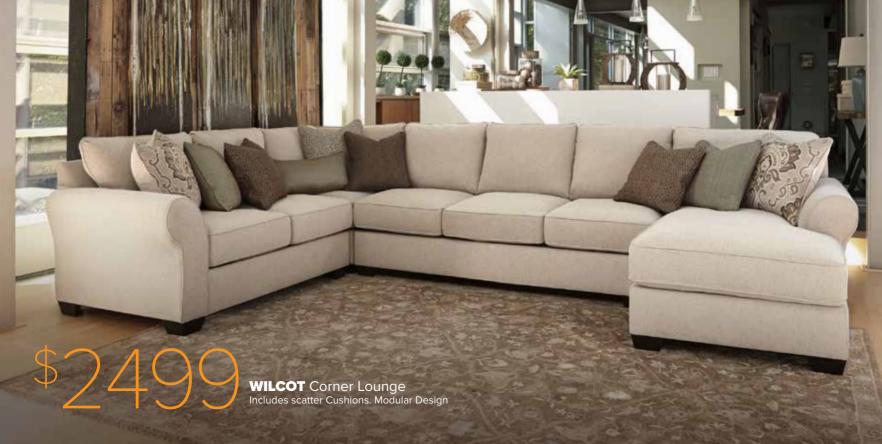

Piece Dining

Table size W180cm x D100cm Includes table and 6 Chairs.
Cushions not included. \$29 each

\$1499

#### **ATLANTIC** 9 Piece Dining

Table Size: W240cm x D110cm Includes Table and 8 Chairs Cushions not included. \$29 each

enjoy outside

\$1499

ATLANTIC 9 Piece
Octagonal Dining
Table Size: W177cm
Includes Table and 8 Chairs
Features built in Lazy Susan
Cushions not included. \$29 each



# your dream outdoor oalsis awaits

















**RIDGE** 5 Piece Bar Set Includes Table and 4 Barstools

**RIDGE** 7 Piece Dining
Table size: W170cm x D100cm. Includes Table and 6 Chairs



**VERTIGO** 9 Piece Dining Table size: W220cm x D100cm. Includes Table and 8 Chairs. Features concrete top



**RIDGE** Corner Lounge Set Includes: Corner Lounge and Coffee Table





























**EPPING** 102-120 Cooper Street PH: 9401 2666 Service@FurnitureTrader.com.au **DANDENONG** 35 Greens Road PH: 9791 9433

Danden on g@Furniture Trader.com. au

FurnitureTrader.com.au