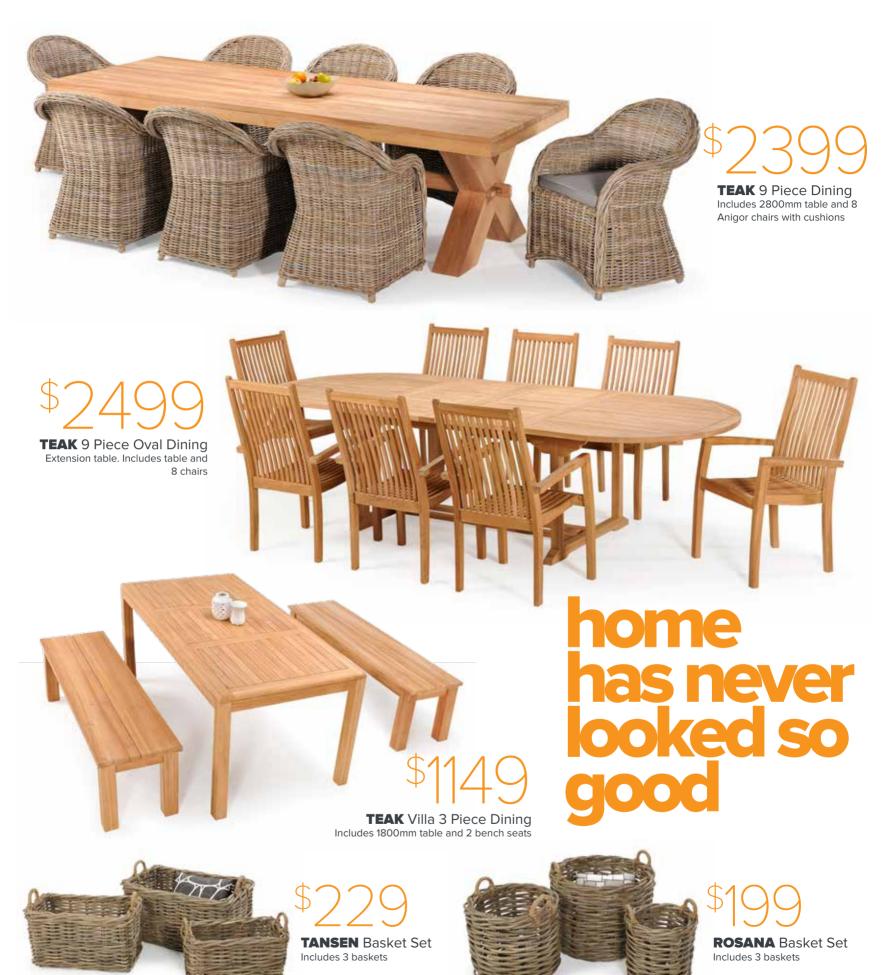

## **ATLANTIC** 7 Piece Dining

Table size W180cm x D100cm Includes table and 6 Chairs.
Cushions not included. \$29 each

\$1499

#### **ATLANTIC** 9 Piece Dining

Table Size: W240cm x D110cm Includes Table and 8 Chairs Cushions not included. \$29 each

enjoy outside

\$1499

ATLANTIC 9 Piece
Octagonal Dining
Table Size: W177cm
Includes Table and 8 Chairs
Features built in Lazy Susan
Cushions not included. \$29 each



# your dream outdoor oalsis awaits

















**RIDGE** 5 Piece Bar Set Includes Table and 4 Barstools

**RIDGE** 7 Piece Dining
Table size: W170cm x D100cm. Includes Table and 6 Chairs



**VERTIGO** 9 Piece Dining Table size: W220cm x D100cm. Includes Table and 8 Chairs. Features concrete top



**RIDGE** Corner Lounge Set Includes: Corner Lounge and Coffee Table





























**EPPING** 102-120 Cooper Street PH: 9401 2666 Service@FurnitureTrader.com.au **DANDENONG** 35 Greens Road PH: 9791 9433

Danden on g@Furniture Trader.com. au

FurnitureTrader.com.au