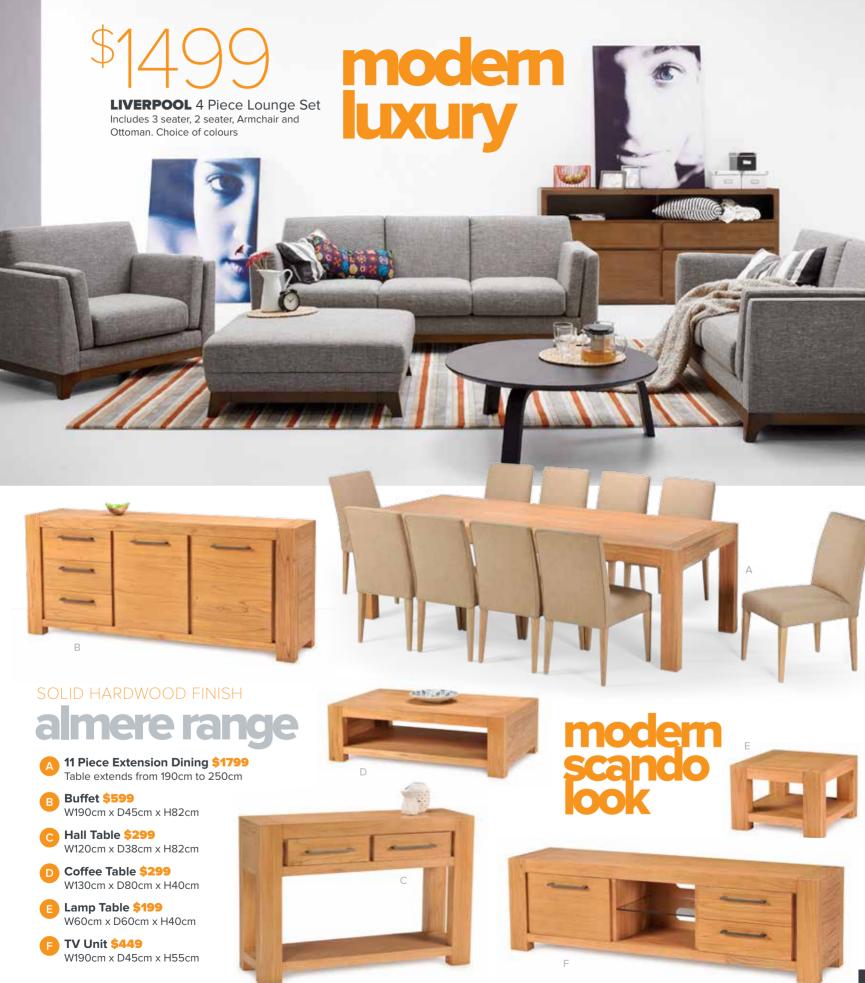

LARSON 3 + 2 Seater Includes scatter cushions Choice of colours

\$1000 pt

**DUSK** 4 Piece Queen Suite Includes queen bed, 2 bedsides and tallboy.

**GRAYSON** Queen Bed

King Size also available

SAVE \$300

SAVE \$200