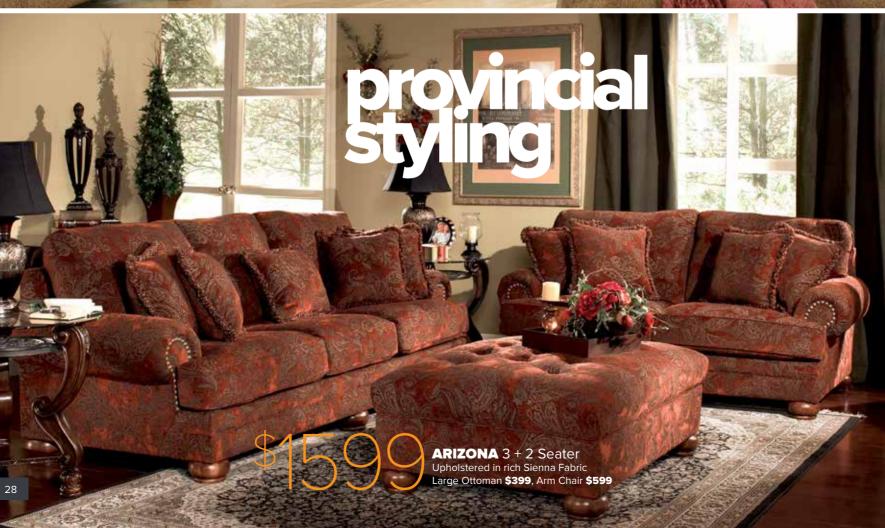

*ATLANTIC** 7 Piece Dining

Table size W180cm x D100cm Includes table and 6 Chairs.
Cushions not included. \$29 each

\$1499

#### **ATLANTIC** 9 Piece Dining

Table Size: W240cm x D110cm Includes Table and 8 Chairs Cushions not included. \$29 each

enjoy outside

\$1499

ATLANTIC 9 Piece
Octagonal Dining
Table Size: W177cm
Includes Table and 8 Chairs
Features built in Lazy Susan
Cushions not included. \$29 each



# your dream outdoor oalsis awaits

















**RIDGE** 5 Piece Bar Set Includes Table and 4 Barstools

**RIDGE** 7 Piece Dining
Table size: W170cm x D100cm. Includes Table and 6 Chairs



**VERTIGO** 9 Piece Dining Table size: W220cm x D100cm. Includes Table and 8 Chairs. Features concrete top



**RIDGE** Corner Lounge Set Includes: Corner Lounge and Coffee Table





























**EPPING** 102-120 Cooper Street PH: 9401 2666 Service@FurnitureTrader.com.au **DANDENONG** 35 Greens Road PH: 9791 9433

Danden on g@Furniture Trader.com. au

FurnitureTrader.com.au