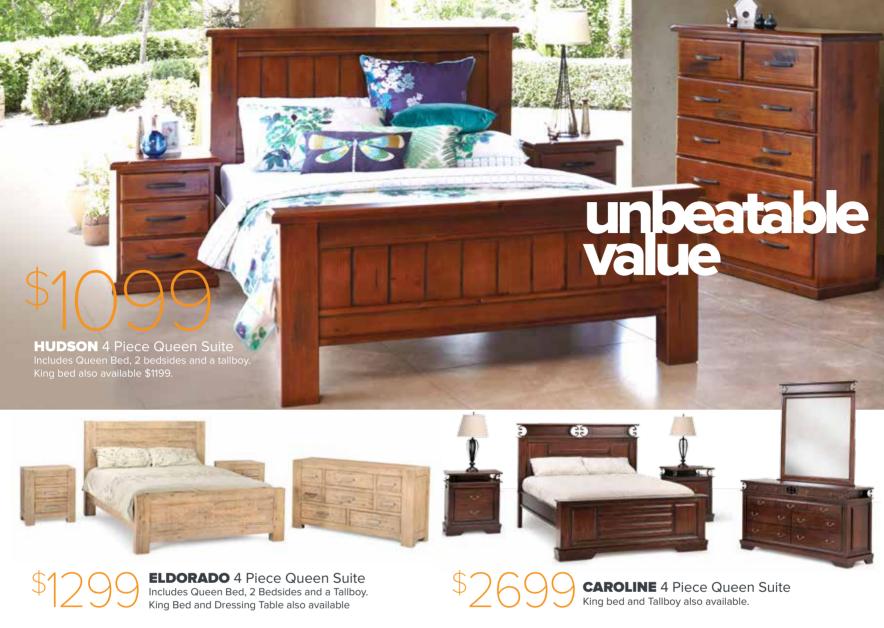

LARSON 3 + 2 Seater Includes scatter cushions Choice of colours

\$1000 pt

**DUSK** 4 Piece Queen Suite Includes queen bed, 2 bedsides and tallboy.

**GRAYSON** Queen Bed

King Size also available

SAVE \$300

SAVE \$200