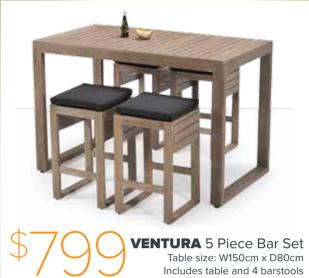

# your dream outdoor oalsis awaits

**RIDGE** 5 Piece Bar Set Includes Table and 4 Barstools

**RIDGE** 7 Piece Dining
Table size: W170cm x D100cm. Includes Table and 6 Chairs

**VERTIGO** 9 Piece Dining Table size: W220cm x D100cm. Includes Table and 8 Chairs. Features concrete top