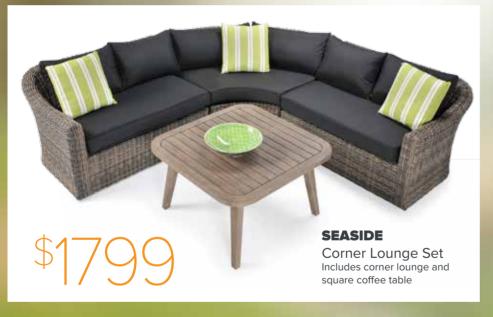

**RIDGE** Corner Lounge Set Includes: Corner Lounge and Coffee Table

**EPPING** 102-120 Cooper Street PH: 9401 2666 Service@FurnitureTrader.com.au **DANDENONG** 35 Greens Road PH: 9791 9433

Danden on g@Furniture Trader.com. au