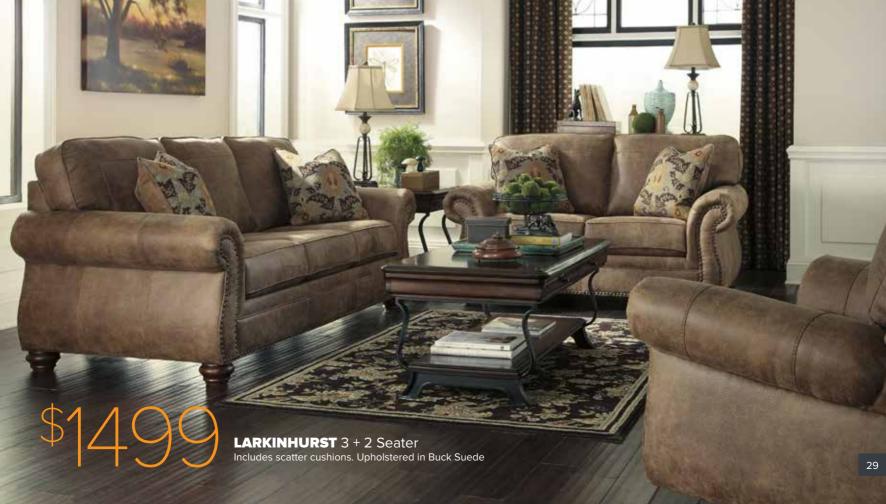

LARSON 3 + 2 Seater Includes scatter cushions Choice of colours

\$1000 pt

**DUSK** 4 Piece Queen Suite Includes queen bed, 2 bedsides and tallboy.

**GRAYSON** Queen Bed

King Size also available

SAVE \$300

SAVE \$200