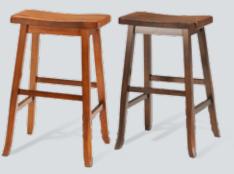

RETRO Barstool
Available in light and dark tan colour.
Padded seat

get the look today

W100cm x D33cm x H190cm