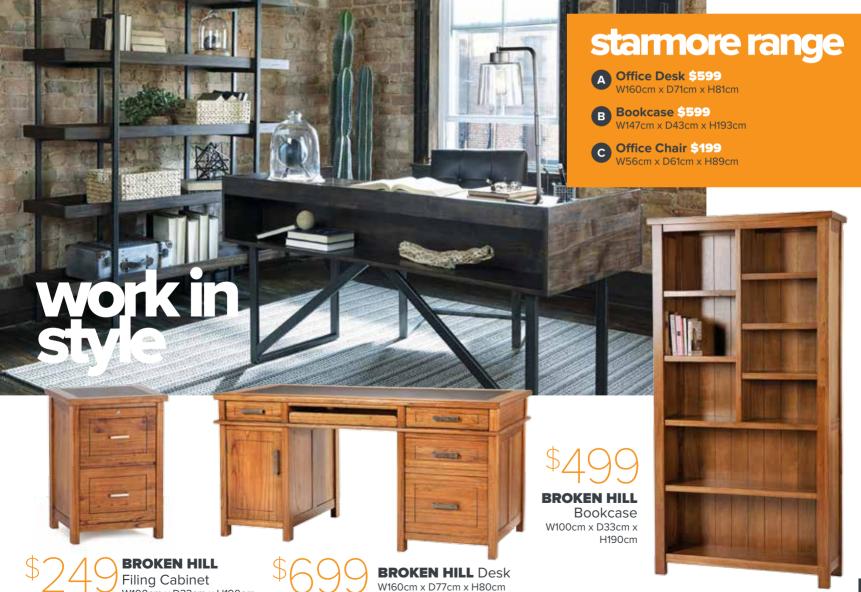

## eldorado range

- 11 Piece Dining Set \$1699
  Table size: W240cm x D120cm
  Includes table and 10 chairs
- B Large TV Unit \$599 W227cm x D47cm x H63cm
- **4 Drawer Coffee Table \$399** W135cm x D76cm x H42cm
- D Lamp Table \$179 W75cm x D75cm x H45cm
- Large Buffet \$749 W214cm x D47cm x H87cm
- Medium TV Unit \$449
  W180cm x D47cm x H63cm
- G Display Cabinet \$699 Size: W112cm x D38cm x H185cm