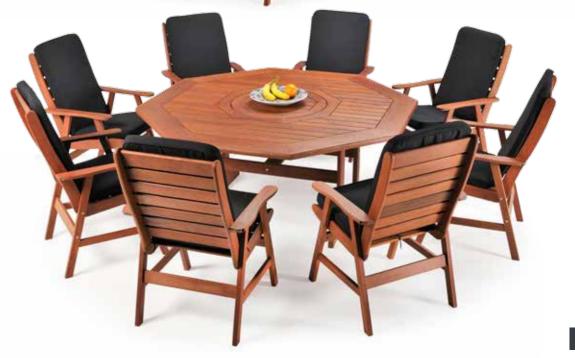

#### **ATLANTIC** 9 Piece Dining

Table Size: W240cm x D110cm Includes Table and 8 Chairs Cushions not included. \$29 each

enjoy outside

\$1499

ATLANTIC 9 Piece
Octagonal Dining
Table Size: W177cm
Includes Table and 8 Chairs
Features built in Lazy Susan
Cushions not included. \$29 each