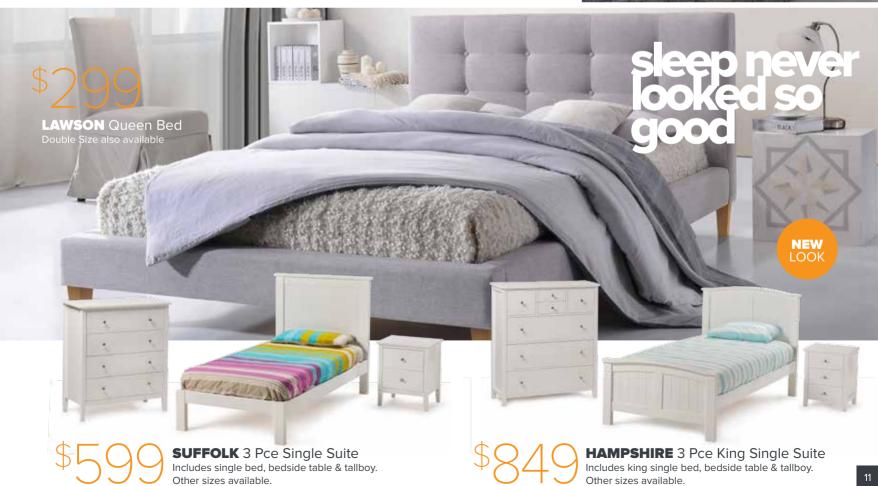

SHOP ONLINE & SAVE TODAY! FurnitureTrader.com.au

FURNITURE TRADER













В

### tamar range

- 7 Piece Dining \$1199
  Table Size: W180cm x 100cm
  Includes Table and 6 chairs
- B Buffet \$599 W165cm x D45cm x H88cm
- Hall Table \$399 W120cm x D38cm x H80cm
- D Large TV Unit \$599 W218cm x D50cm x H57cm
- E Coffee Table \$399 W130cm x D70cm x H50cm
- Lamp Table \$249 W65cm x D65cm x H50cm
- G Medium TV Unit \$499 W164cm x D48cm x H88cm



LARSON 3 + 2 Seater Includes scatter cushions Choice of colours

























\$1000 pt

**DUSK** 4 Piece Queen Suite Includes queen bed, 2 bedsides and tallboy.









**GRAYSON** Queen Bed

King Size also available









SAVE \$300

SAVE \$200

OSTEO CONTOUR Queen Mattress

5 Zoned Pocket Spring, Gel Infused Memory Foam, Natural Latex, Edge Support. King size **\$899**  **DREAMSCAPE** Queen Mattress 5 Zoned Pocket Spring, Gel Infused Memory Foam, Edge Support. King size \$599

Form

HOT BUY!

HORIZON

Queen Mattress Pocket Spring. Base not included

**ORGANIC** 

**COTTON** Queen Mattress

Pocket Spring, Airflow gusset, Organic Cotton Quilting, Edge Support. King size **\$699** 

sleep has never looked so good

**ASPIRE** Queen Mattress

5 zoned foam encased pocket spring, pillow top with latex and memory foam, wool blend fabric

IN 3 FEELS

SAVE \$100





#### LIGHT HARDWOOD

## eldorado range

- 11 Piece Dining Set \$1699
  Table size: W240cm x D120cm
  Includes table and 10 chairs
- B Large TV