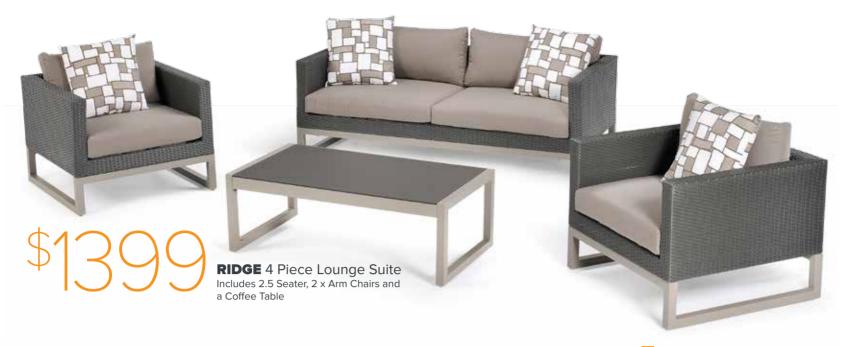

# your dream outdoor oalsis awaits

**RIDGE** 5 Piece Bar Set Includes Table and 4 Barstools

**RIDGE** 7 Piece Dining
Table size: W170cm x D100cm. Includes Table and 6 Chairs

**VERTIGO** 9 Piece Dining Table size: W220cm x D100cm. Includes Table and 8 Chairs. Features concrete top