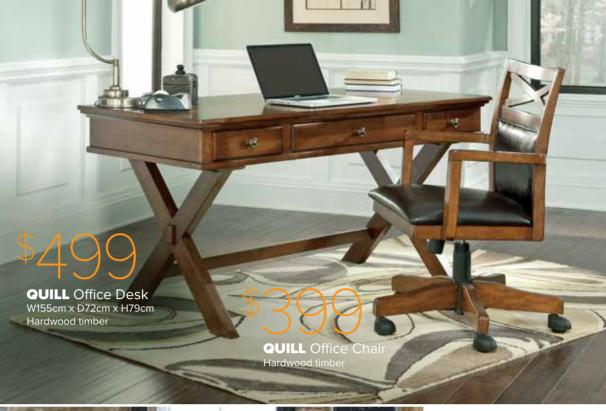

ic Cotton Quilting, Edge Support. King size **\$699** 

sleep has never looked so good

**ASPIRE** Queen Mattress

5 zoned foam encased pocket spring, pillow top with latex and memory foam, wool blend fabric

IN 3 FEELS

SAVE \$100





#### LIGHT HARDWOOD

## eldorado range

- 11 Piece Dining Set \$1699
  Table size: W240cm x D120cm
  Includes table and 10 chairs
- B Large TV Unit \$599 W227cm x D47cm x H63cm
- **4 Drawer Coffee Table \$399** W135cm x D76cm x H42cm
- D Lamp Table \$179 W75cm x D75cm x H45cm
- Large Buffet \$749 W214cm x D47cm x H87cm
- Medium TV Unit \$449
  W180cm x D47cm x H63cm
- G Display Cabinet \$699 Size: W112cm x D38cm x H185cm

















RETRO Barstool
Available in light and dark tan colour.
Padded seat



get the look today







W100cm x D33cm x H190cm









# \$2299

#### **ATLANTIC**

13 Piece Extension Dining Table Size: Extend from 223cm to 343cm

able Size: Extend from 223cm to 343cm Includes table and 12 Chairs. Cushions not included. \$29 each





#### **ATLANTIC** 7 Piece Dining

Table size W180cm x D100cm Includes table and 6 Chairs.
Cushions not included. \$29 each

\$1499

#### **ATLANTIC** 9 Piece Dining

Table Size: W240cm x D110cm Includes Table and 8 Chairs Cushions not included. \$29 each

enjoy outside

\$1499

ATLANTIC 9 Piece
Octagonal Dining
Table Size: W177cm
Includes Table and 8 Chairs
Features built in Lazy Susan
Cushions not included. \$29 each



# your dream outdoor oalsis awaits

















**RIDGE** 5 Piece Bar Set Includes Table and 4 Barstools

**RIDGE** 7 Piece Dining
Table size: W170cm x D100cm. In