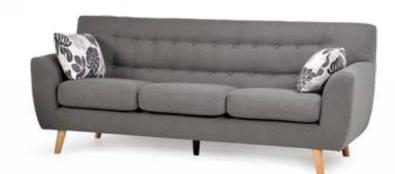

SHOP ONLINE & SAVE TODAY! FurnitureTrader.com.au

FURNITURE TRADER













В

### tamar range

- 7 Piece Dining \$1199
  Table Size: W180cm x 100cm
  Includes Table and 6 chairs
- B Buffet \$599 W165cm x D45cm x H88cm
- Hall Table \$399 W120cm x D38cm x H80cm
- D Large TV Unit \$599 W218cm x D50cm x H57cm
- E Coffee Table \$399 W130cm x D70cm x H50cm
- Lamp Table \$249 W65cm x D65cm x H50cm
- G Medium TV Unit \$499 W164cm x D48cm x H88cm



LARSON 3 + 2 Seater Includes scatter cushions Choice of colours

























\$1000 pt

**DUSK** 4 Piece Queen Suite Includes queen bed, 2 bedsides and tallboy.









**GRAYSON** Queen Bed

King Size also available









SAVE \$300

SAVE \$200

OSTEO CONTOUR Queen Mattress

5 Zoned Pocket Spring, Gel Infused Memory Foam, Natural Latex, Edge Support. King size **\$899**  **DREAMSCAPE** Queen Mattress 5 Zoned Pocket Spring, Gel Infused Memory Foam, Edge Support. King size \$599

Form

HOT BUY!

HORIZON

Queen Mattress Pocket Spring. Base not included

**ORGANIC** 

**COTTON** Queen Mattress

Pocket Spring, Airflow gusset, Organic Cotton Quilting, Edge Support. King size **\$699** 

sleep has never looked so good

**ASPIRE** Queen Mattress

5 zoned foam encased pocket spring, pillow top with latex and memory foam, wool blend fabric

IN 3 FE