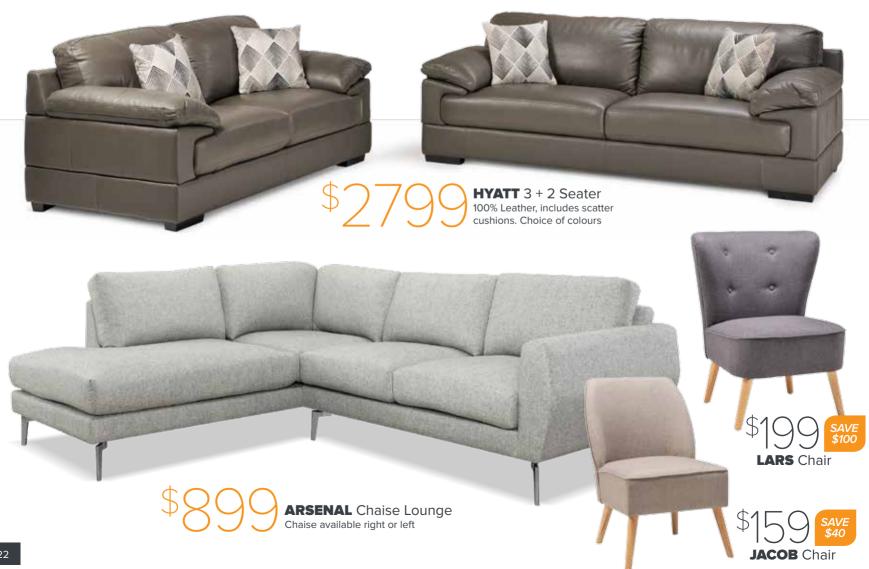

LARSON 3 + 2 Seater Includes scatter cushions Choice of colours

\$1000 pt

**DUSK** 4 Piece Queen Suite Includes queen bed, 2 bedsides and tallboy.

**GRAYSON** Queen Bed

King Size also available

SAVE \$300

SAVE \$200