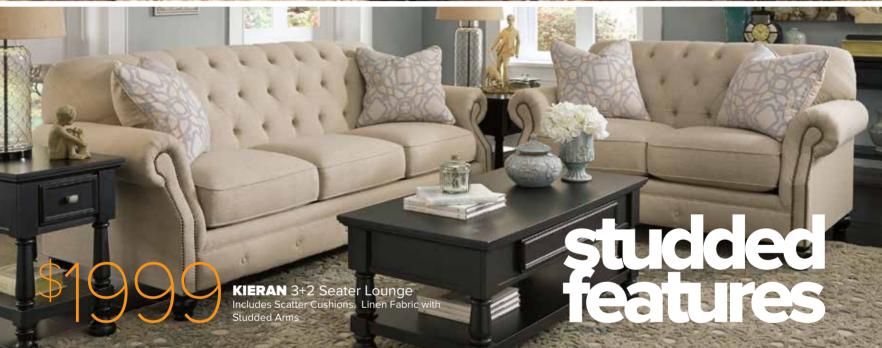

**ASPIRE** Queen Mattress

5 zoned foam encased pocket spring, pillow top with latex and memory foam, wool blend fabric

IN 3 FEELS

SAVE \$100