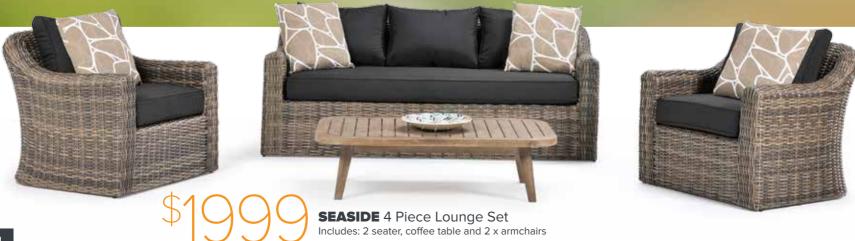

RETRO Barstool
Available in light and dark tan colour.
Padded seat



get the look today







W100cm x D33cm x H190cm









# \$2299

#### **ATLANTIC**

13 Piece Extension Dining Table Size: Extend from 223cm to 343cm

able Size: Extend from 223cm to 343cm Includes table and 12 Chairs. Cushions not included. \$29 each





#### **ATLANTIC** 7 Piece Dining

Table size W180cm x D100cm Includes table and 6 Chairs.
Cushions not included. \$29 each

\$1499

#### **ATLANTIC** 9 Piece Dining

Table Size: W240cm x D110cm Includes Table and 8 Chairs Cushions not included. \$29 each

enjoy outside

\$1499

ATLANTIC 9 Piece
Octagonal Dining
Table Size: W177cm
Includes Table and 8 Chairs
Features built in Lazy Susan
Cushions not included. \$29 each



# your dream outdoor oalsis awaits

















**RIDGE** 5 Piece Bar Set Includes Table and 4 Barstools

**RIDGE** 7 Piece Dining
Table size: W170cm x D100cm. Includes Table and 6 Chairs



**VERTIGO** 9 Piece Dining Table size: W220cm x D100cm. Includes Table and 8 Chairs. Features concrete top



**RIDGE** Corner Lounge Set Includes: Corner Lounge and Coffee Table





























**EPPING** 102-120 Cooper Street PH: 9401 2666 Service@FurnitureTrader.com.au **DANDENONG** 35 Greens Road PH: 9791 9433

Danden on g@Furniture Trader.com. au

FurnitureTrader.com.au