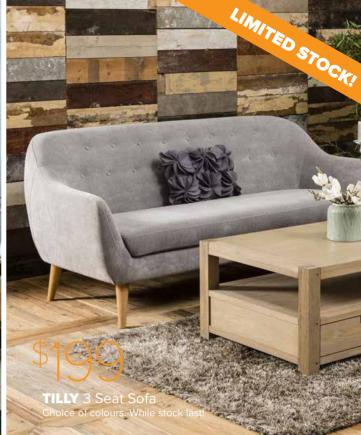

LARSON 3 + 2 Seater Includes scatter cushions Choice of colours

\$1000 pt

**DUSK** 4 Piece Queen Suite Includes queen bed, 2 bedsides and tallboy.

**GRAYSON** Queen Bed

King Size also available

SAVE \$300

SAVE \$200