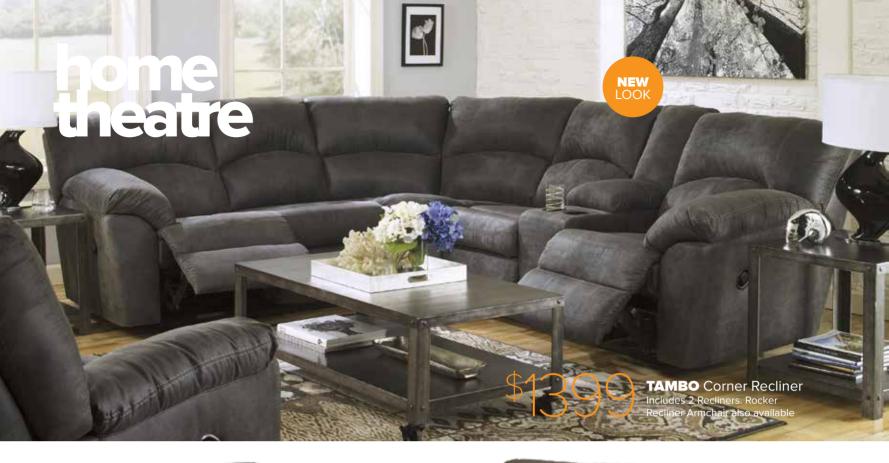

LARSON 3 + 2 Seater Includes scatter cushions Choice of colours

\$1000 pt

**DUSK** 4 Piece Queen Suite Includes queen bed, 2 bedsides and tallboy.

**GRAYSON** Queen Bed

King Size also available

SAVE \$300

SAVE \$200