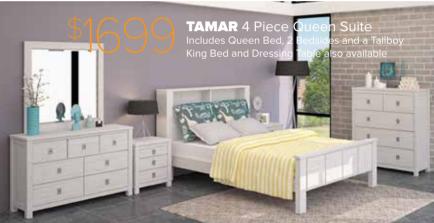

### tamar range

- 7 Piece Dining \$1199
  Table Size: W180cm x 100cm
  Includes Table and 6 chairs
- B Buffet \$599 W165cm x D45cm x H88cm
- Hall Table \$399 W120cm x D38cm x H80cm
- D Large TV Unit \$599 W218cm x D50cm x H57cm
- E Coffee Table \$399 W130cm x D70cm x H50cm
- Lamp Table \$249 W65cm x D65cm x H50cm
- G Medium TV Unit \$499 W164cm x D48cm x H88cm