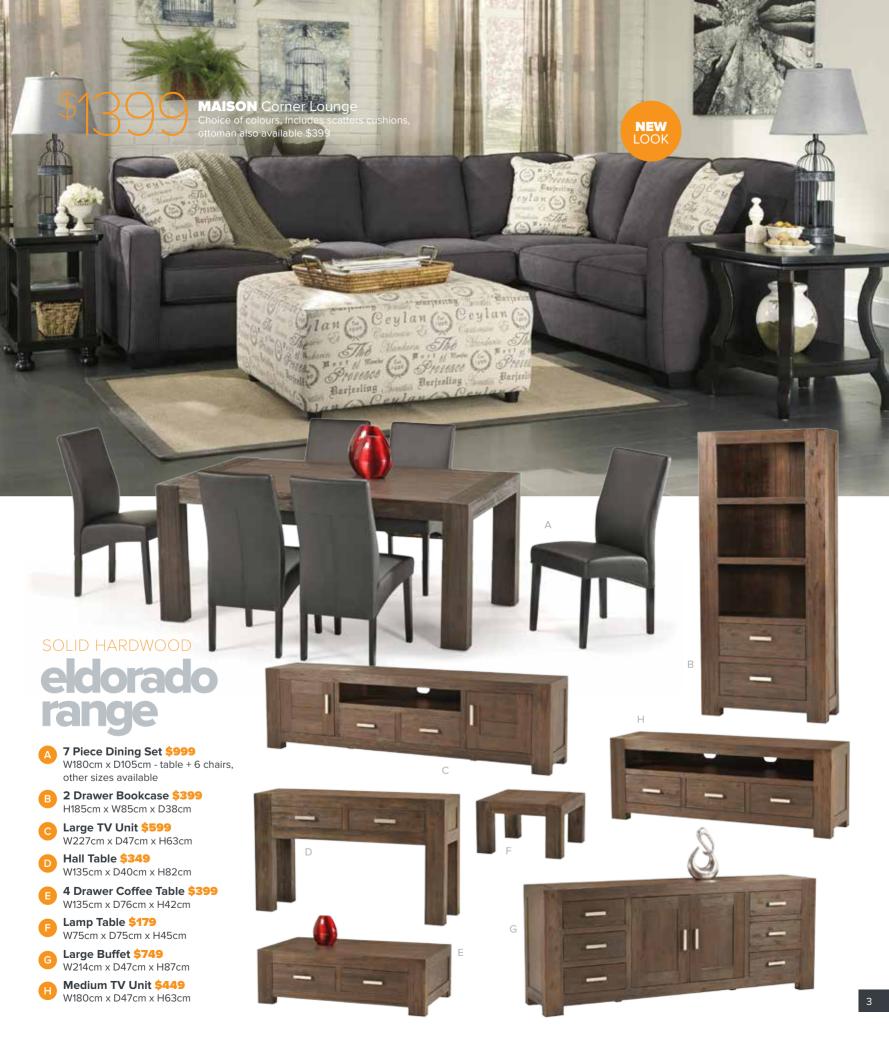

## eldorado range

- 11 Piece Dining Set \$1699
  Table size: W240cm x D120cm
  Includes table and 10 chairs
- B Large TV Unit \$599 W227cm x D47cm x H63cm
- **4 Drawer Coffee Table \$399** W135cm x D76cm x H42cm
- D Lamp Table \$179 W75cm x D75cm x H45cm
- Large Buffet \$749 W214cm x D47cm x H87cm
- Medium TV Unit \$449
  W180cm x D47cm x H63cm
- G Display Cabinet \$699 Size: W112cm x D38cm x H185cm