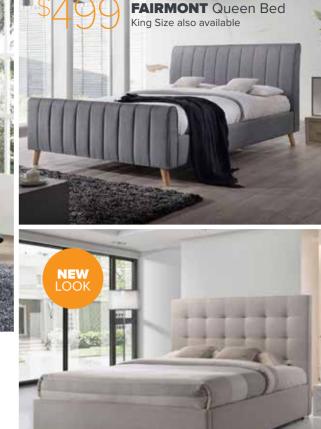

SHOP ONLINE & SAVE TODAY! FurnitureTrader.com.au

FURNITURE TRADER













В

### tamar range

- 7 Piece Dining \$1199
  Table Size: W180cm x 100cm
  Includes Table and 6 chairs
- B Buffet \$599 W165cm x D45cm x H88cm
- Hall Table \$399 W120cm x D38cm x H80cm
- D Large TV Unit \$599 W218cm x D50cm x H57cm
- E Coffee Table \$399 W130cm x D70cm x H50cm
- Lamp Table \$249 W65cm x D65cm x H50cm
- G Medium TV Unit \$499 W164cm x D48cm x H88cm



LARSON 3 + 2 Seater Includes scatter cushions Choice of colours

























\$1000 pt

**DUSK** 4 Piece Queen Suite Includes queen bed, 2 bedsides and tallboy.









**GRAYSON** Queen Bed

King Size also available









SAVE \$300

SAVE \$200

OSTEO CONTOUR Queen Mattress

5 Zoned Pocket Spring, Gel Infused Memory Foam, Natural Latex, Edge Support. King size **\$899**  **DREAMSCAPE** Queen Mattress 5 Zoned Pocket Spring, Gel Infused Memory Foam, Edge Support. King size \$599

Form

HOT BUY!

HORIZON

Queen Mattress Pocket Spring. Base not included

**ORGANIC** 

**COTTON** Queen Mattress

Pocket Spring, Airflow gusset, Organic Cotton Quilting, Edge Support. King size **\$699** 

sleep has never looked so good

**ASPIRE** Queen Mattress

5 zoned foam encased pocket spring, pillow top with latex and memory foam, wool blend fabric

IN 3 FEELS

SAVE \$100





#### LIGHT HARDWOOD

## eldorado range

- 11 Piece Dining Set \$1699
  Table size: W240cm x