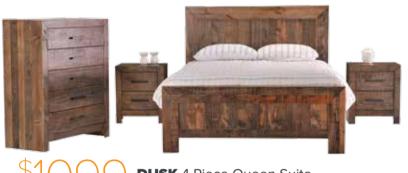

LARSON 3 + 2 Seater Includes scatter cushions Choice of colours

\$1000 pt

**DUSK** 4 Piece Queen Suite Includes queen bed, 2 bedsides and tallboy.

**GRAYSON** Queen Bed

King Size also available

SAVE \$300

SAVE \$200