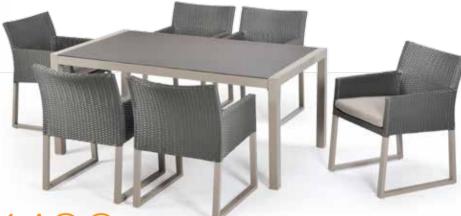

# your dream outdoor oalsis awaits

**RIDGE** 5 Piece Bar Set Includes Table and 4 Barstools

**RIDGE** 7 Piece Dining
Table size: W170cm x D100cm. Includes Table and 6 Chairs

**VERTIGO** 9 Piece Dining Table size: W220cm x D100cm. Includes Table and 8 Chairs. Features concrete top