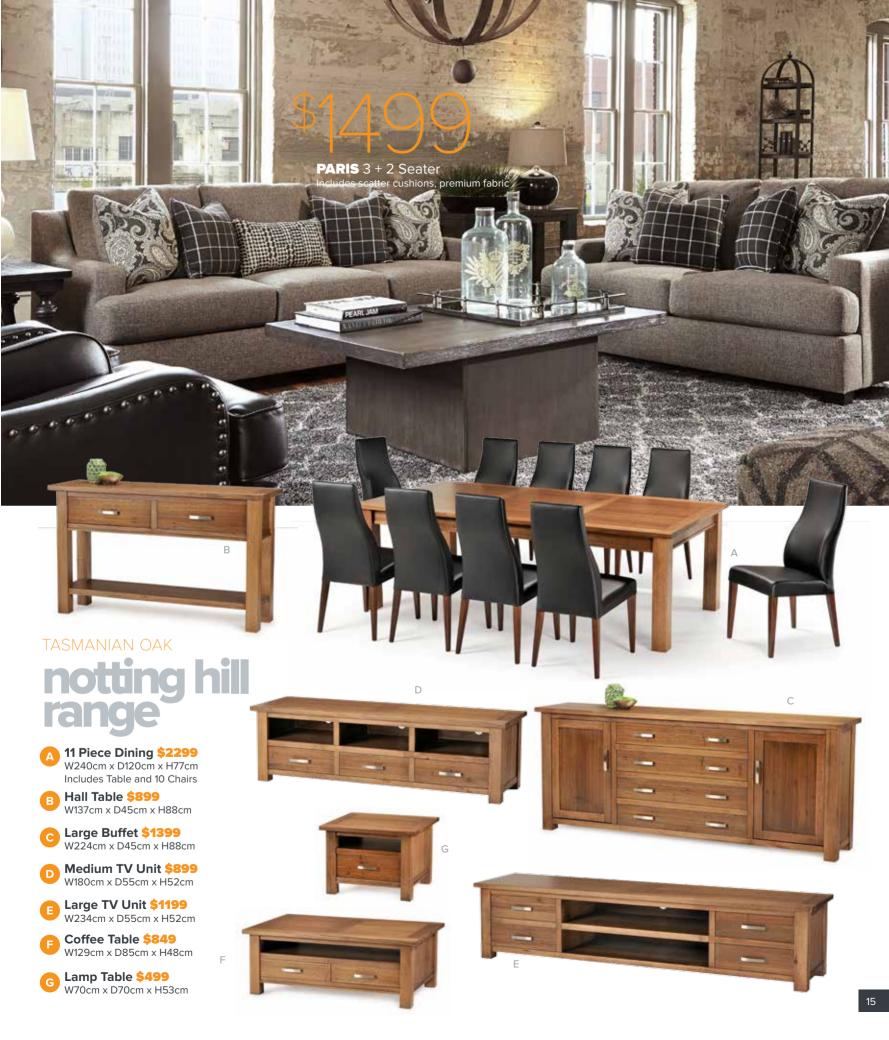

### tamar range

- 7 Piece Dining \$1199
  Table Size: W180cm x 100cm
  Includes Table and 6 chairs
- B Buffet \$599 W165cm x D45cm x H88cm
- Hall Table \$399 W120cm x D38cm x H80cm
- D Large TV Unit \$599 W218cm x D50cm x H57cm
- E Coffee Table \$399 W130cm x D70cm x H50cm
- Lamp Table \$249 W65cm x D65cm x H50cm
- G Medium TV Unit \$499 W164cm x D48cm x H88cm