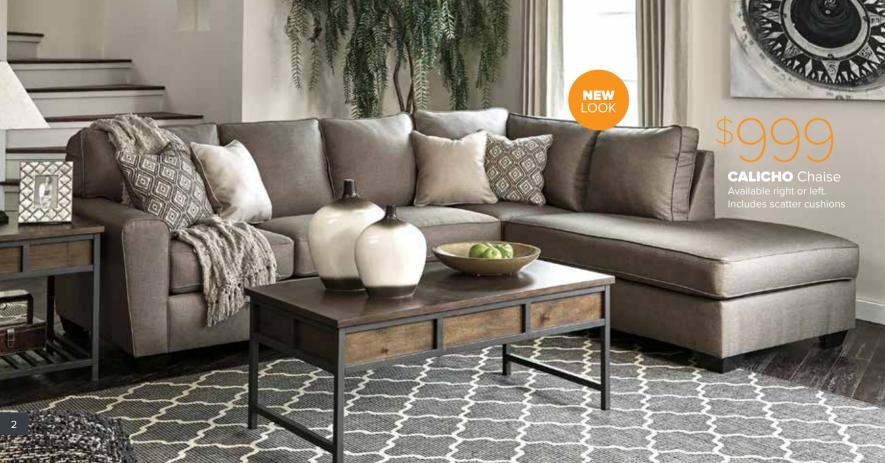

SHOP ONLINE & SAVE TODAY! FurnitureTrader.com.au

FURNITURE TRADER













В

### tamar range

- 7 Piece Dining \$1199
  Table Size: W180cm x 100cm
  Includes Table and 6 chairs
- B Buffet \$599 W165cm x D45cm x H88cm
- Hall Table \$399 W120cm x D38cm x H80cm
- D Large TV Unit \$599 W218cm x D50cm x H57cm
- E Coffee Table \$399 W130cm x D70cm x H50cm
- Lamp Table \$249 W65cm x D65cm x H50cm
- G Medium TV Unit \$499 W164cm x D48cm x H88cm



LARSON 3 + 2 Seater Includes scatter cushions Choice of colours

























\$1000 pt

**DUSK** 4 Piece Queen Suite Includes queen bed, 2 bedsides and tallboy.









**GRAYSON** Queen Bed

King Size also available









SAVE \$300

SAVE \$200

OSTEO CONTOUR Queen Mattress

5 Zoned Pocket Spring, Gel Infused Memory Foam, Natural Latex, Edge Support. King size **\$899**  **DREAMSCAPE** Queen Mattress