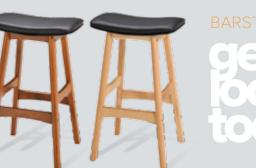

RETRO Barstool
Available in light and dark tan colour.
Padded seat

get the look today

W100cm x D33cm x H190cm