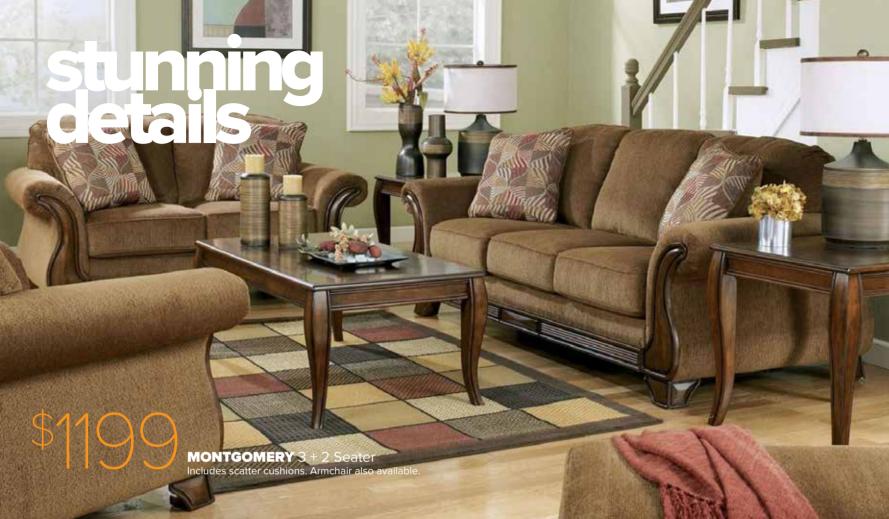

**ATLANTIC** 7 Piece Dining

Table size W180cm x D100cm Includes table and 6 Chairs.
Cushions not included. \$29 each

\$1499

#### **ATLANTIC** 9 Piece Dining

Table Size: W240cm x D110cm Includes Table and 8 Chairs Cushions not included. \$29 each

enjoy outside

\$1499

ATLANTIC 9 Piece
Octagonal Dining
Table Size: W177cm
Includes Table and 8 Chairs
Features built in Lazy Susan
Cushions not included. \$29 each



# your dream outdoor oalsis awaits

















**RIDGE** 5 Piece Bar Set Includes Table and 4 Barstools

**RIDGE** 7 Piece Dining
Table size: W170cm x D100cm. Includes Table and 6 Chairs



**VERTIGO** 9 Piece Dining Table size: W220cm x D100cm. Includes Table and 8 Chairs. Features concrete top



**RIDGE** Corner Lounge Set Includes: Corner Lounge and Coffee Table





























**EPPING** 102-120 Cooper Street PH: 9401 2666 Service@FurnitureTrader.com.au **DANDENONG** 35 Greens Road PH: 9791 9433

Danden on g@Furniture Trader.com. au

FurnitureTrader.com.au