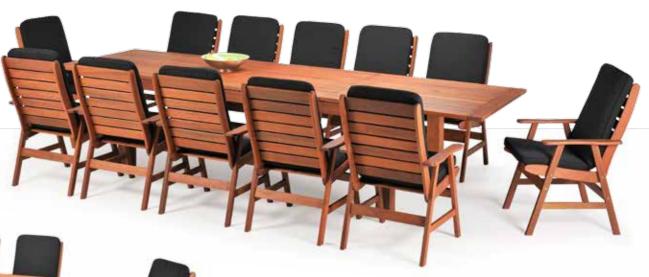

#### **ATLANTIC**

13 Piece Extension Dining Table Size: Extend from 223cm to 343cm

able Size: Extend from 223cm to 343cm Includes table and 12 Chairs. Cushions not included. \$29 each