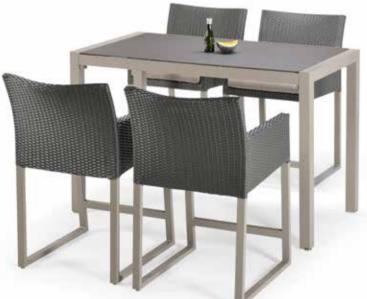

# your dream outdoor oalsis awaits

**RIDGE** 5 Piece Bar Set Includes Table and 4 Barstools

**RIDGE** 7 Piece Dining
Table size: W170cm x D100cm. Includes Table and 6 Chairs

**VERTIGO** 9 Piece Dining Table size: W220cm x D100cm. Includes Table and 8 Chairs. Features concrete top