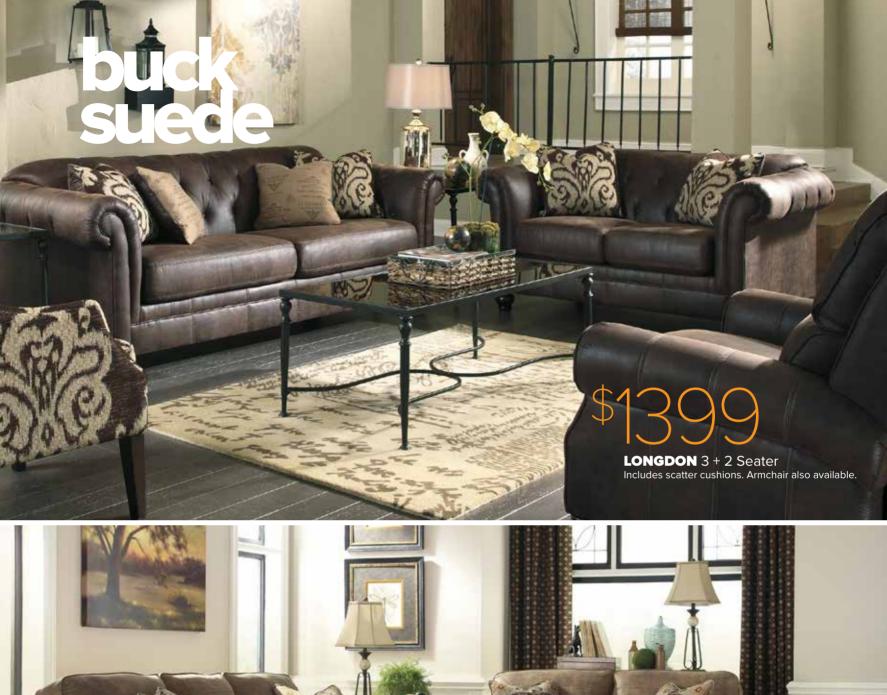

LARSON 3 + 2 Seater Includes scatter cushions Choice of colours

\$1000 pt

**DUSK** 4 Piece Queen Suite Includes queen bed, 2 bedsides and tallboy.

**GRAYSON** Queen Bed

King Size also available

SAVE \$300

SAVE \$200