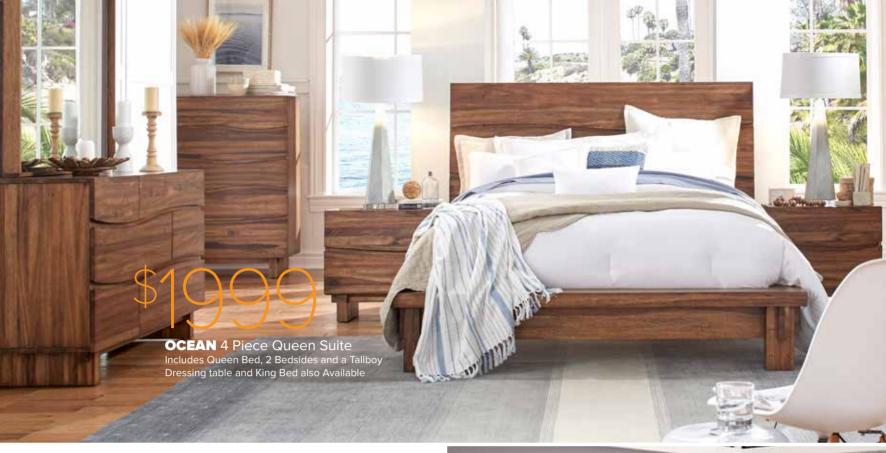

SHOP ONLINE & SAVE TODAY! FurnitureTrader.com.au

FURNITURE TRADER













В

### tamar range

- 7 Piece Dining \$1199
  Table Size: W180cm x 100cm
  Includes Table and 6 chairs
- B Buffet \$599 W165cm x D45cm x H88cm
- Hall Table \$399 W120cm x D38cm x H80cm
- D Large TV Unit \$599 W218cm x D50cm x H57cm
- E Coffee Table \$399 W130cm x D70cm x H50cm
- Lamp Table \$249 W65cm x D65cm x H50cm
- G Medium TV Unit \$499 W164cm x D48cm x H88cm



LARSON 3 + 2 Seater Includes scatter cushions Choice of colours

























\$1000 pt

**DUSK** 4 Piece Queen Suite Includes queen bed, 2 bedsides and tallboy.









**GRAYSON** Queen Bed

King Size also available









SAVE \$300

SAVE \$200

OSTEO CONTOUR Queen Mattress

5 Zoned Pocket Spring, Gel Infused Memory Foam, Natural Latex, Edge Support. King size **\$899**  **DREAMSCAPE** Queen Mattress 5 Zoned Pocket Spring, Gel Infused Memory Foam, Edge Support. King size \$599

Form

HOT BUY!

HORIZON

Queen Mattress Pocket Spring. Base not included

**ORGANIC** 

**COTTON** Queen Mattress

Pocket Spring, Airflow gusset, Organic Cotton Quilting, Edge Support. King size **\$699** 

sleep has never looked so good

**ASPIRE** Queen Mattress

5 zoned foam encased pocket spring, pillow top with latex and memory foam, wool blend fabric

IN 3 FEELS

SAVE \$100