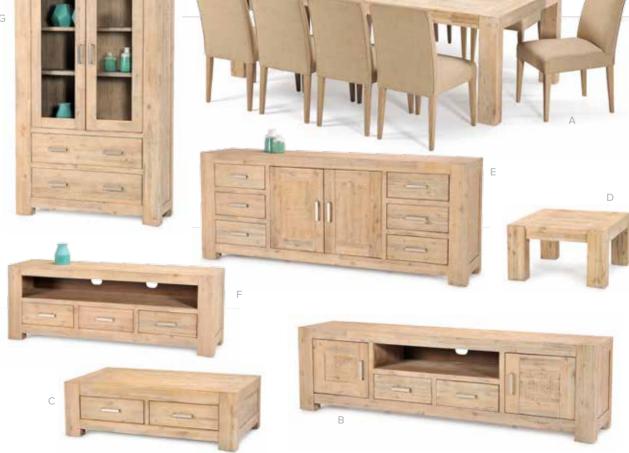

## eldorado range

- 11 Piece Dining Set \$1699
  Table size: W240cm x D120cm
  Includes table and 10 chairs
- B Large TV Unit \$599 W227cm x D47cm x H63cm
- **4 Drawer Coffee Table \$399** W135cm x D76cm x H42cm
- D Lamp Table \$179 W75cm x D75cm x H45cm
- Large Buffet \$749 W214cm x D47cm x H87cm
- Medium TV Unit \$449
  W180cm x D47cm x H63cm
- G Display Cabinet \$699 Size: W112cm x D38cm x H185cm